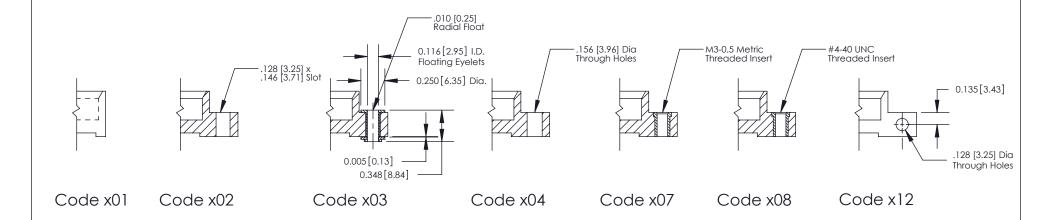

THIS IS A C.A.D. GENERATED DRAWING DO NOT MAKE MANUAL REVISIONS TO MASTER

SSUE NUMBER

DRIGINAL

1

| 842/892 Series High Temp Card Edge Connector<br>Mounting Options |                                                                                                  | ACAD REFERENCE NO. 842 ENG MASTER |             |         |           |
|------------------------------------------------------------------|--------------------------------------------------------------------------------------------------|-----------------------------------|-------------|---------|-----------|
|                                                                  |                                                                                                  | DRAWN:                            | J.LEE       | DATE: O | CT. 06/09 |
|                                                                  |                                                                                                  | CHECKED:                          |             | DATE:   |           |
|                                                                  | THESE DRAWINGS AND SPECIFICATIONS                                                                | SCALE:                            | NTS         | SHEET : | 3 OF 3    |
| I   S   I   G   TORONTO, ONTARIO                                 | ARE THE PROPERTY OF EDAC INC.,AND SHALL NOT BE REPRODUCED,OR COPIED OR USED AS THE BASIS FOR THE | DRAWING                           | NUMBER      |         | ISSUE     |
| YOUR CONNECTION TO QUALITY & SERVICE                             | MANUFACTURE OR SALE OF APPARATU                                                                  |                                   | 42 Assembly |         | 1         |