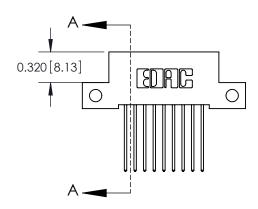

.240 [6.10] Point of Contact-

| 842/892 Series High Temp Card Edge Connector |
|----------------------------------------------|
| Part Number: 842-018-542-212                 |

YOUR CONNECTION TO QUALITY & SERVICE