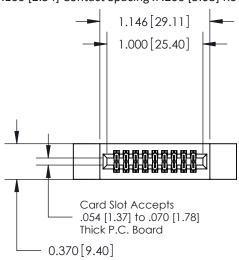

.240 [6.10] Point of Contact-

| 842/892 Series High Temp Card Edge Connector |
|----------------------------------------------|
| Part Number: 842-018-542-212                 |

YOUR CONNECTION TO QUALITY & SERVICE