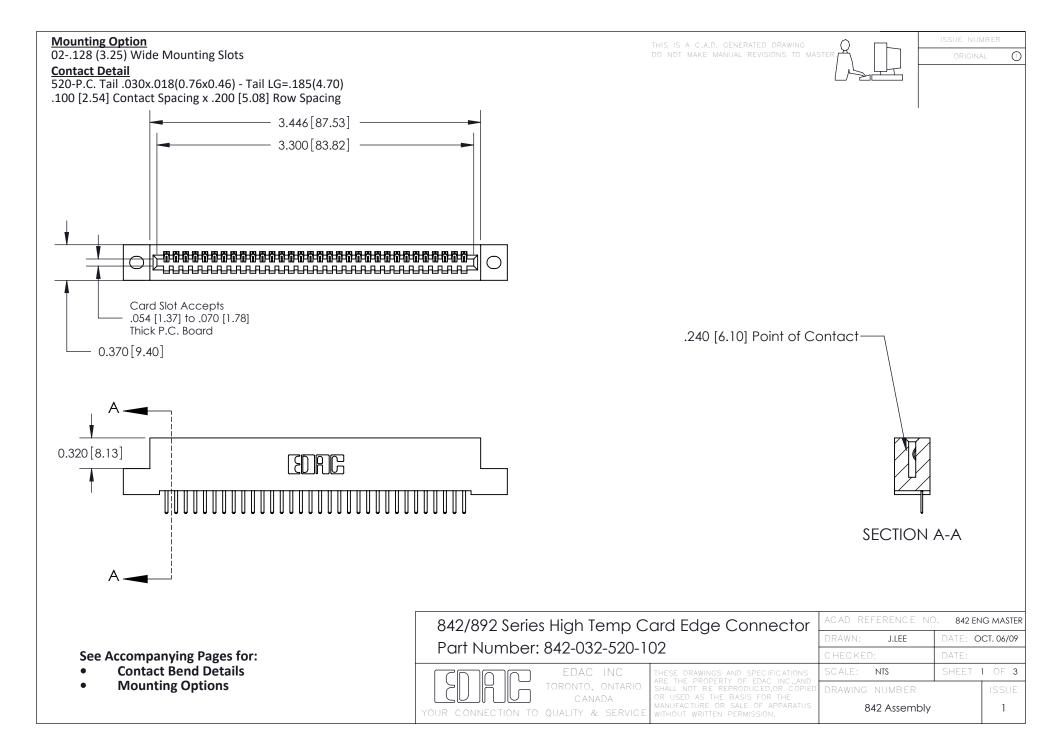

THIS IS A C.A.D. GENERATED DRAWING DO NOT MAKE MANUAL REVISIONS TO MASTER

ORIGINAL (1)



| 842/892 Series High Temp Card Edge Connector<br>Contact Bend Detail |                                                                                                 | ACAD REFERENCE NO. 842 ENG MASTER |             |                  |        |
|---------------------------------------------------------------------|-------------------------------------------------------------------------------------------------|-----------------------------------|-------------|------------------|--------|
|                                                                     |                                                                                                 | DRAWN:                            | J.LEE