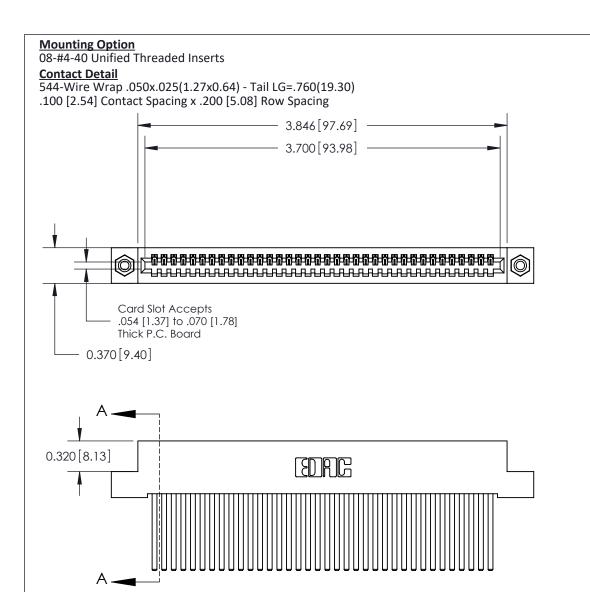

THIS IS A C.A.D. GENERATED DRAWING
DO NOT MAKE MANUAL REVISIONS TO MASTER

ISSUE NUMBER

ORIGINAL

1

| 842/892 Series High Temp Card Edge Co<br>Mounting Options  | DRAWN: J.LEE DATE: OCT. 06/09  CHECKED: DATE: |
|------------------------------------------------------------|-----------------------------------------------|
| EDAC INC THESE DRAWINGS AND S ARE THE PROPERTY OF          |                                               |
|                                                            | DUCED,OR COPIED DRAWING NUMBER ISSUE          |
| YOUR CONNECTION TO QUALITY & SERVICE WITHOUT WRITTEN PERMI |                                               |