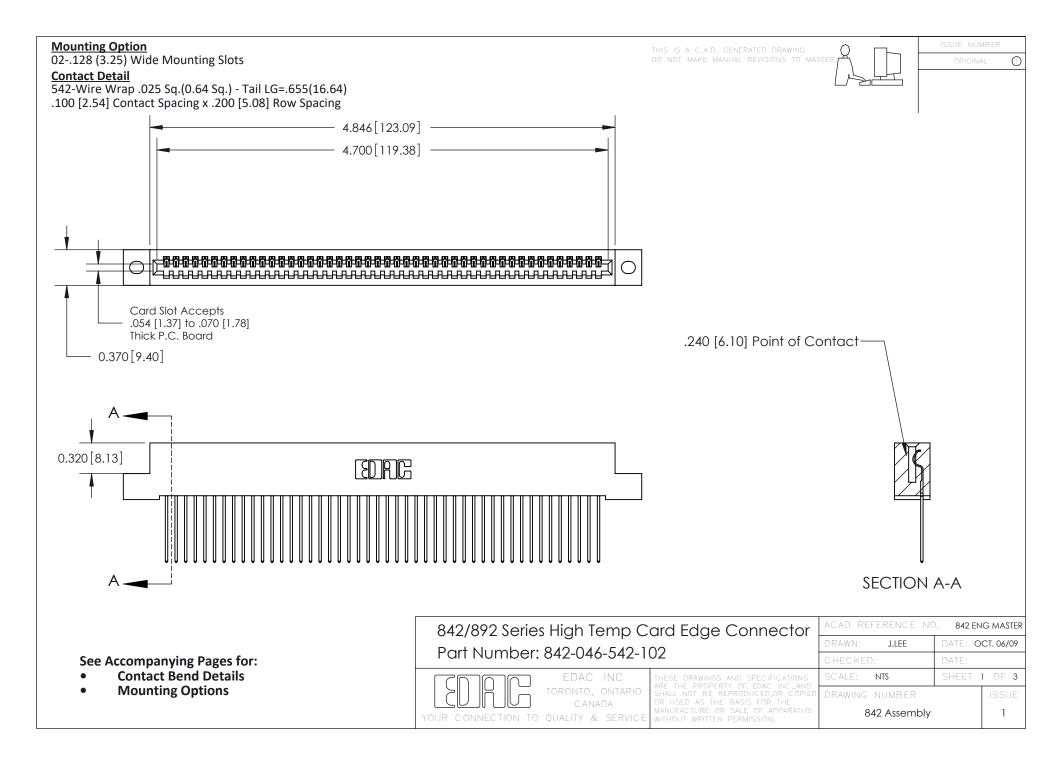

THIS IS A C.A.D. GENERATED DRAWING DO NOT MAKE MANUAL REVISIONS TO MASTER

ORIGINAL (1)



| 842/892 Series High Temp Card Edge Connector<br>Contact Bend Detail |                                                                                                 | ACAD REFERENCE NO. 842 ENG MASTER |             |                  |        |
|---------------------------------------------------------------------|-------------------------------------------------------------------------------------------------|-----------------------------------|-------------|------------------|--------|
|                                                                     |                                                                                                 | DRAWN:                            | J.LEE