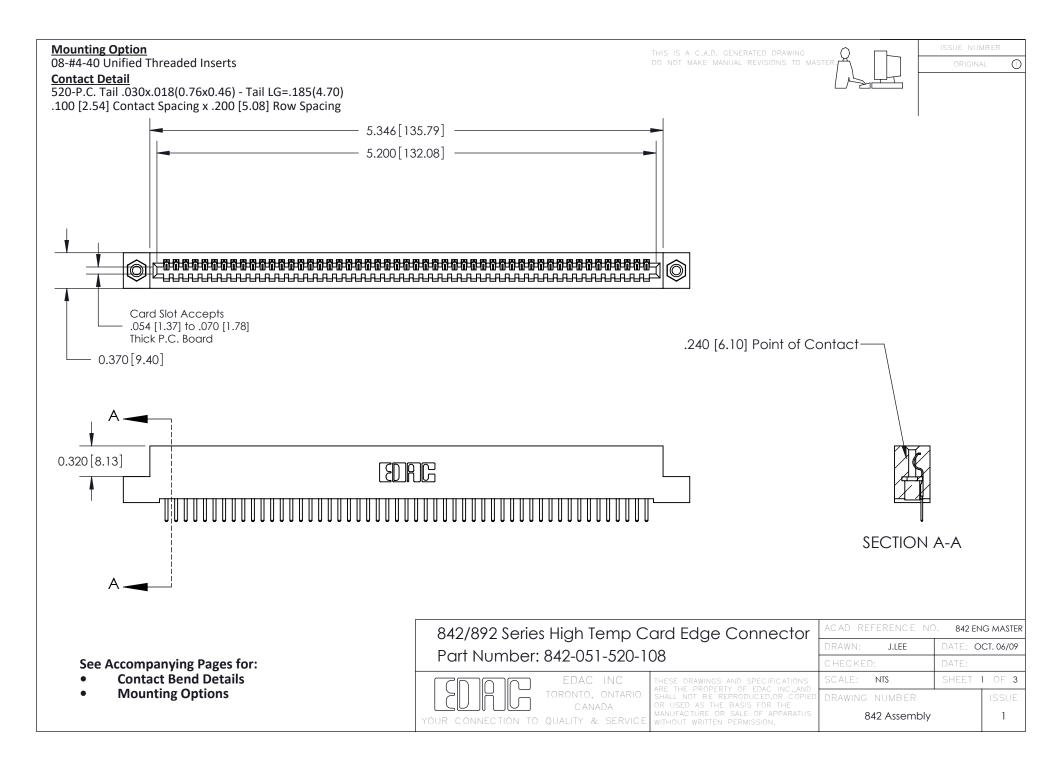

THIS IS A C.A.D. GENERATED DRAWING DO NOT MAKE MANUAL REVISIONS TO MASTER

ORIGINAL (1)



| 842/892 Series High Temp Card Edge Connector<br>Contact Bend Detail |                                                                                                 | ACAD REFERENCE NO. 842 ENG MASTER |             |                  |        |
|---------------------------------------------------------------------|-------------------------------------------------------------------------------------------------|-----------------------------------|-------------|------------------|--------|
|                                                                     |                                                                                                 | DRAWN:                            | J.LEE