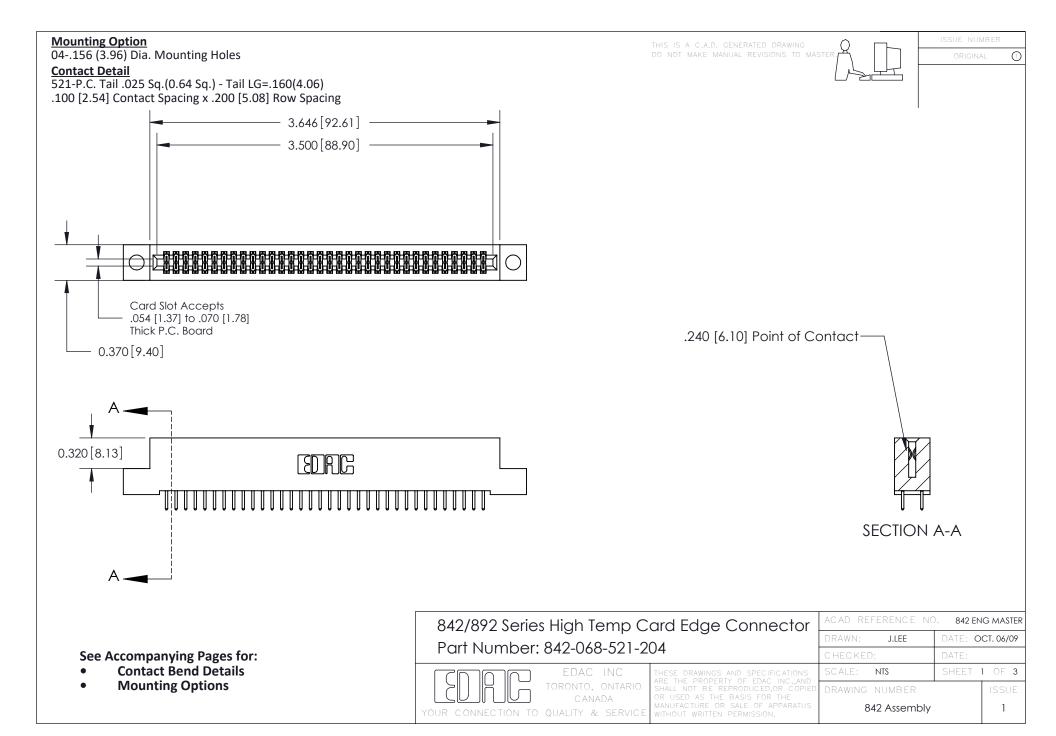

THIS IS A C.A.D. GENERATED DRAWING DO NOT MAKE MANUAL REVISIONS TO MASTER

ORIGINAL (1)



| 842/892 Series High Temp Card Edge Connector<br>Contact Bend Detail |                                                                                                 | ACAD REFERENCE NO. 842 ENG MASTER |             |                  |        |
|---------------------------------------------------------------------|-------------------------------------------------------------------------------------------------|-----------------------------------|-------------|------------------|--------|
|                                                                     |                                                                                                 | DRAWN:                            | J.LEE