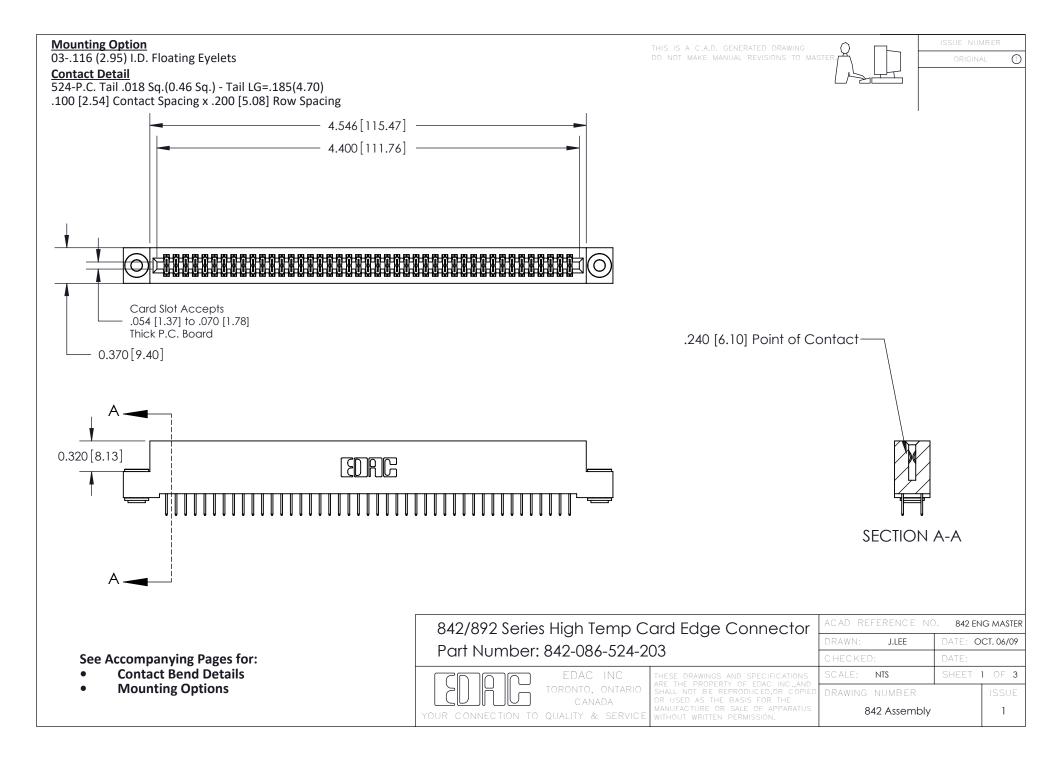

THIS IS A C.A.D. GENERATED DRAWING DO NOT MAKE MANUAL REVISIONS TO MASTER

ORIGINAL (1)



| 842/892 Series High Temp Card Edge Connector<br>Contact Bend Detail |                                                                                                 | ACAD REFERENCE NO. 842 ENG MASTER |             |                  |        |
|---------------------------------------------------------------------|-------------------------------------------------------------------------------------------------|-----------------------------------|-------------|------------------|--------|
|                                                                     |                                                                                                 | DRAWN:                            | J.LEE