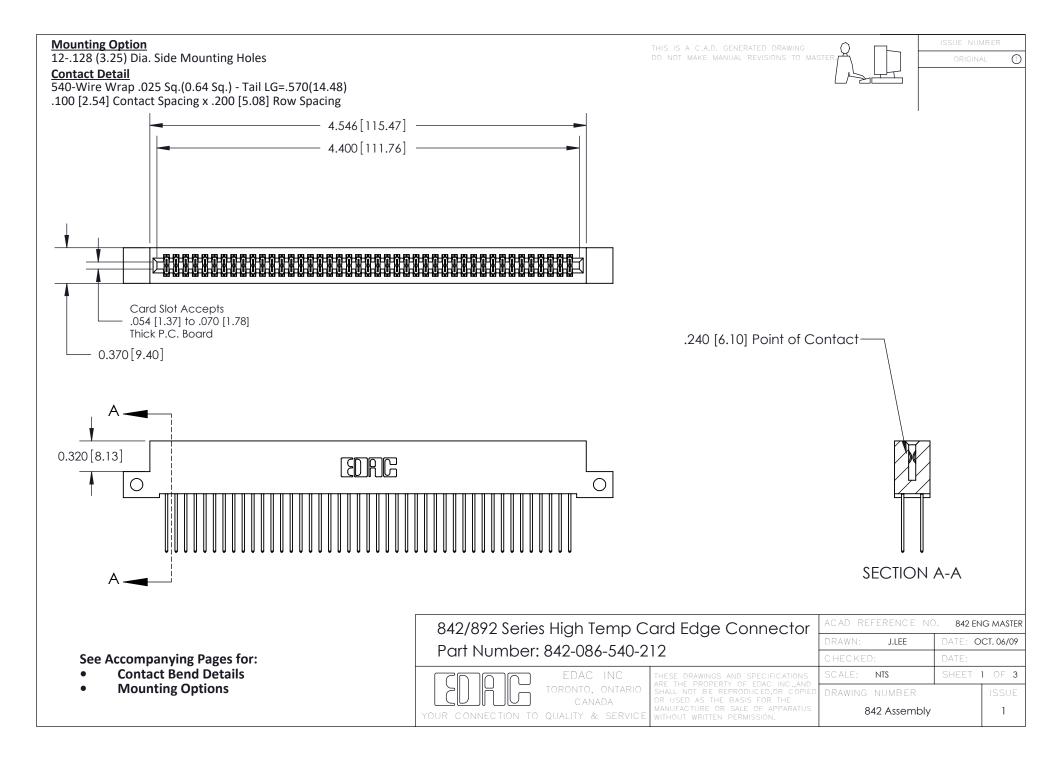

THIS IS A C.A.D. GENERATED DRAWING DO NOT MAKE MANUAL REVISIONS TO MASTER

ORIGINAL (1)



| 842/892 Series High Temp Card Edge Connector<br>Contact Bend Detail |                                                                                                 | ACAD REFERENCE NO. 842 ENG MASTER |             |                  |        |
|---------------------------------------------------------------------|-------------------------------------------------------------------------------------------------|-----------------------------------|-------------|------------------|--------|
|                                                                     |                                                                                                 | DRAWN:                            | J.LEE