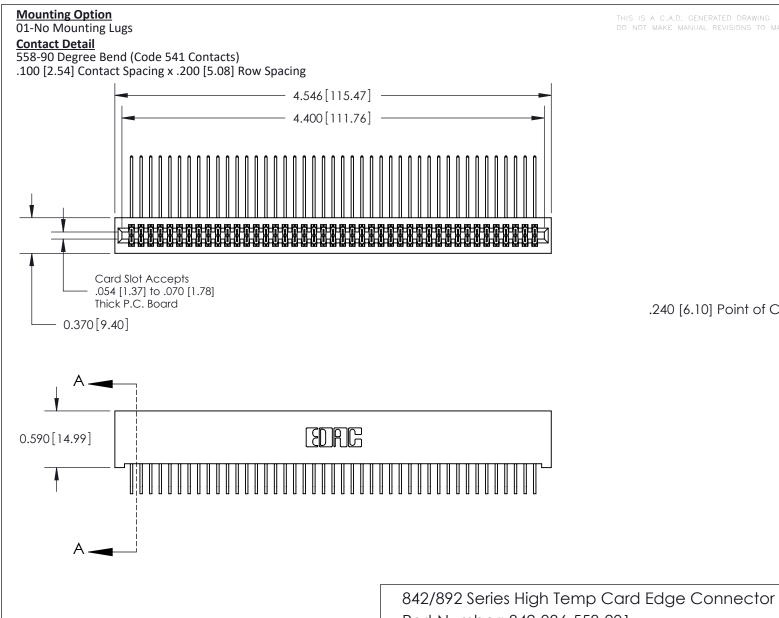

.240 [6.10] Point of Contact-

Part Number: 842-086-558-201

YOUR CONNECTION TO QUALITY & SERVICE

| ACAD REFERENCE NO. 842 ENG MASTER |                  |  |
|-----------------------------------|------------------|--|
| DRAWN: J.LEE                      | DATE: OCT. 06/09 |  |
| CHECKED:                          | DATE:            |  |
| SCALE: NTS                        | SHEET 1 OF 3     |  |
| DRAWING NUMBER                    | ISSUE            |  |

842 Assembly

SECTION A-A

**See Accompanying Pages for:** 

- **Contact Bend Details**
- **Mounting Options**

THIS IS A C.A.D. GENERATED DRAWING DO NOT MAKE MANUAL REVISIONS TO MASTER

ORIGINAL (1)

| 842/892 Series High Temp Card Edge Connector<br>Contact Bend Detail |                                                                   | ACAD REFERENCE NO. 842 ENG MASTER |             |                  |        |
|---------------------------------------------------------------------|-------------------------------------------------------------------|-----------------------------------|-------------|------------------|--------|
|                                                                     |                                                                   | DRAWN:                            | J.LEE       | DATE: OCT. 06/09 |        |
|                                                                     |                                                                   | CHECKE                            | ):          | DATE:            |        |
| EDAC INC                                                            | THESE DRAWINGS AND SPECIFICATIONS ARE THE PROPERTY OF EDAC INCAND | SCALE:                            | NTS         | SHEET :          | 2 OF 3 |
| TORONTO, ONTARIO                                                    | SHALL NOT BE REPRODUCED, OR COPIED OR USED AS THE BASIS FOR THE   | DRAWING                           | NUMBER      |                  | ISSUE  |
| YOUR CONNECTION TO QUALITY & SERVICE                                | MANUFACTURE OR SALE OF APPARATUS WITHOUT WRITTEN PERMISSION.      | 8                                 | 42 Assembly |                  | 1      |

THIS IS A C.A.D. GENERATED DRAWING DO NOT MAKE MANUAL REVISIONS TO MASTER

ISSUE NUMBER

ORIGINAL

1

| 842/892 Series High Temp Card Edge Co<br>Mounting Options  | DRAWN: J.LEE DATE: OCT. 06/09  CHECKED: DATE: |
|------------------------------------------------------------|-----------------------------------------------|
| EDAC INC THESE DRAWINGS AND S ARE THE PROPERTY OF          |                                               |
|                                                            | DUCED,OR COPIED DRAWING NUMBER ISSUE          |
| YOUR CONNECTION TO QUALITY & SERVICE WITHOUT WRITTEN PERMI |                                               |