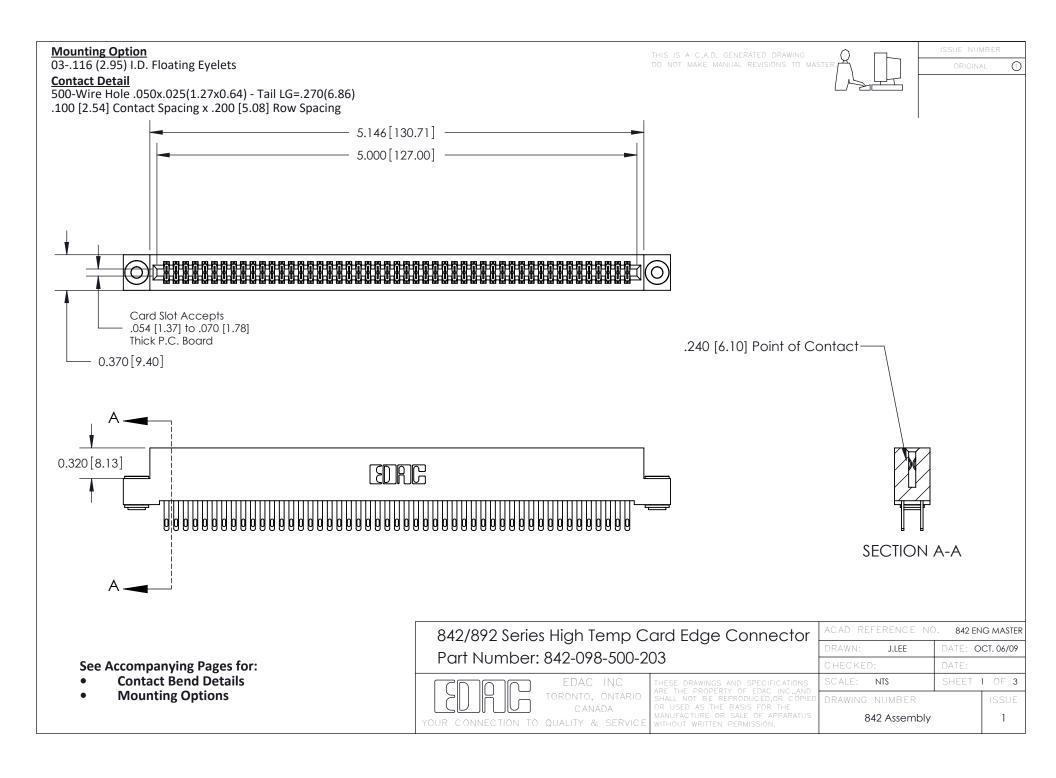

THIS IS A C.A.D. GENERATED DRAWING DO NOT MAKE MANUAL REVISIONS TO MASTER

ORIGINAL (1)



| 842/892 Series High Temp Card Edge Connector<br>Contact Bend Detail |                                                                                                 | ACAD REFERENCE NO. 842 ENG MASTER |             |                  |        |
|---------------------------------------------------------------------|-------------------------------------------------------------------------------------------------|-----------------------------------|-------------|------------------|--------|
|                                                                     |                                                                                                 | DRAWN:                            | J.LEE