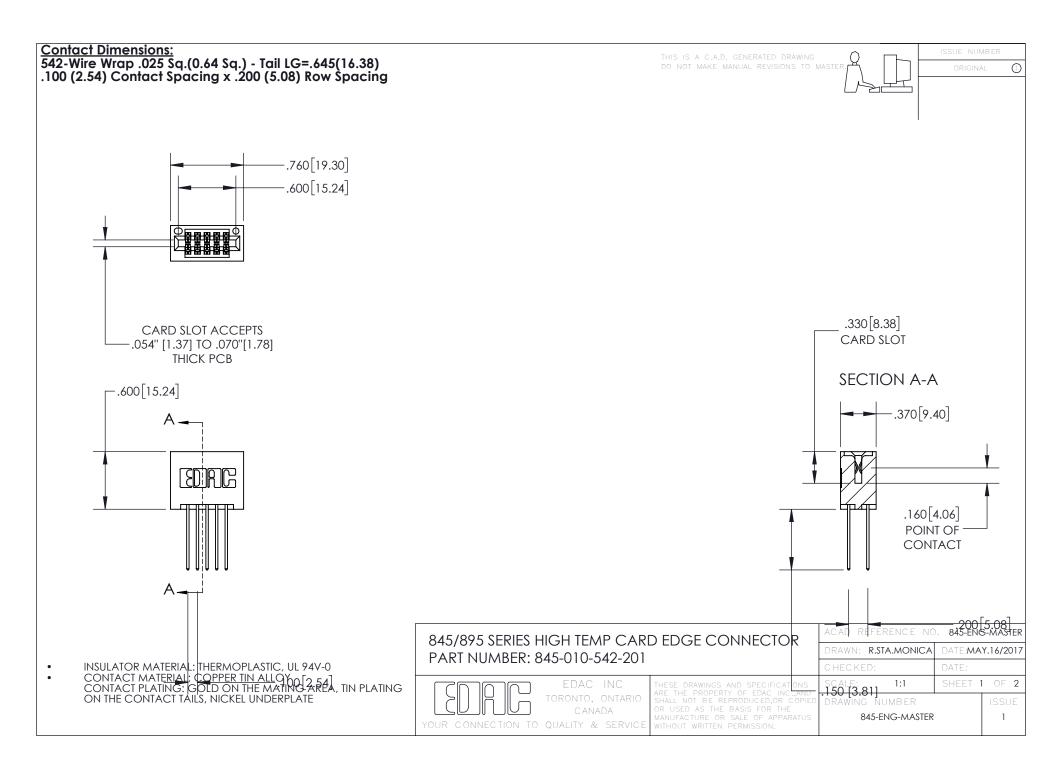

INSULATOR MATERIAL: THERMOPLASTIC POLYESTER, UL 94V-0 DAP MATERIAL AVAILABLE UPON REQUEST

**Contact Code 558** 

CONTACT MATERIAL; COPPER ALLOY CONTACT PLATING: GOLD ON THE MATING AREA, TIN PLATING ON THE CONTACT TAILS, NICKEL UNDERPLATE

## 845/895 SERIES HIGH TEMP CARD EDGE CONNECTOR CONTACT CODE 555,556,558,559,560 DIMENSIONS

YOUR CONNECTION TO QUALITY & SERVICE

Contact Code 559

|   | ACAD REFERENCE NO. 845-ENG-MASTER |                  |  |
|---|-----------------------------------|------------------|--|
|   | DRAWN: R.STA.MONICA               | DATE:MAY.16/2017 |  |
|   | CHECKED:                          | DATE:            |  |
|   | SCALE: 1:1                        | SHEET 2 OF 2     |  |
| D | DRAWING NUMBER                    | ISSUE            |  |

Contact Code 560

845-ENG-MASTER