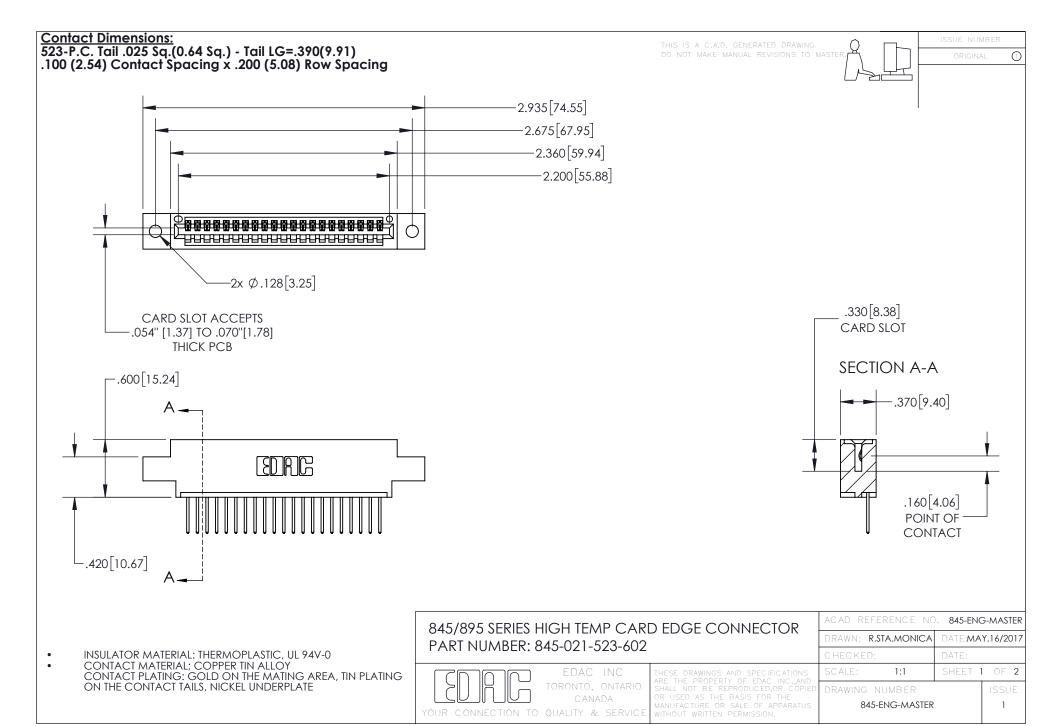

## 845/895 SERIES HIGH TEMP CARD EDGE CONNECTOR CONTACT CODE 555,556,558,559,560 DIMENSIONS

YOUR CONNECTION TO QUALITY & SERVICE

Contact Code 559

|   | ACAD REFERENCE NO. 845-ENG-MASTER |                  |
|---|-----------------------------------|------------------|
|   | DRAWN: R.STA.MONICA               | DATE:MAY.16/2017 |
|   | CHECKED:                          | DATE:            |
|   | SCALE: 1:1                        | SHEET 2 OF 2     |
| D | DRAWING NUMBER                    | ISSUE            |