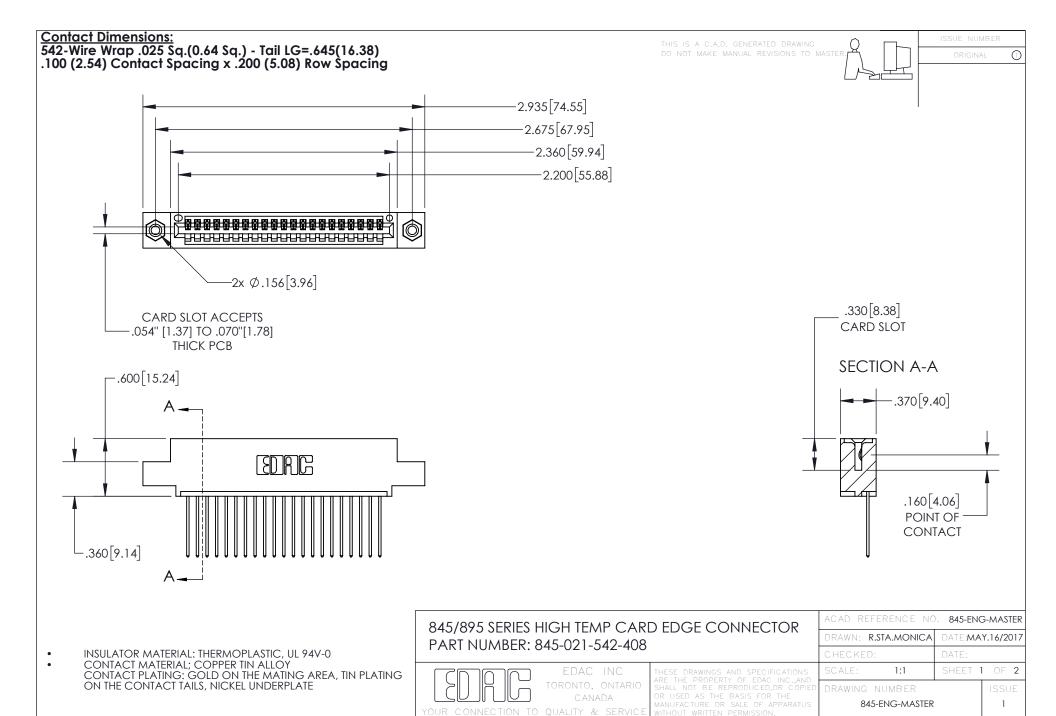

## 845/895 SERIES HIGH TEMP CARD EDGE CONNECTOR CONTACT CODE 555,556,558,559,560 DIMENSIONS

YOUR CONNECTION TO QUALITY & SERVICE

Contact Code 559

|   | ACAD REFERENCE NO. 845-ENG-MASTER |                  |
|---|-----------------------------------|------------------|
|   | DRAWN: R.STA.MONICA               | DATE:MAY.16/2017 |
|   | CHECKED:                          | DATE:            |
|   | SCALE: 1:1                        | SHEET 2 OF 2     |
| D | DRAWING NUMBER                    | ISSUE            |