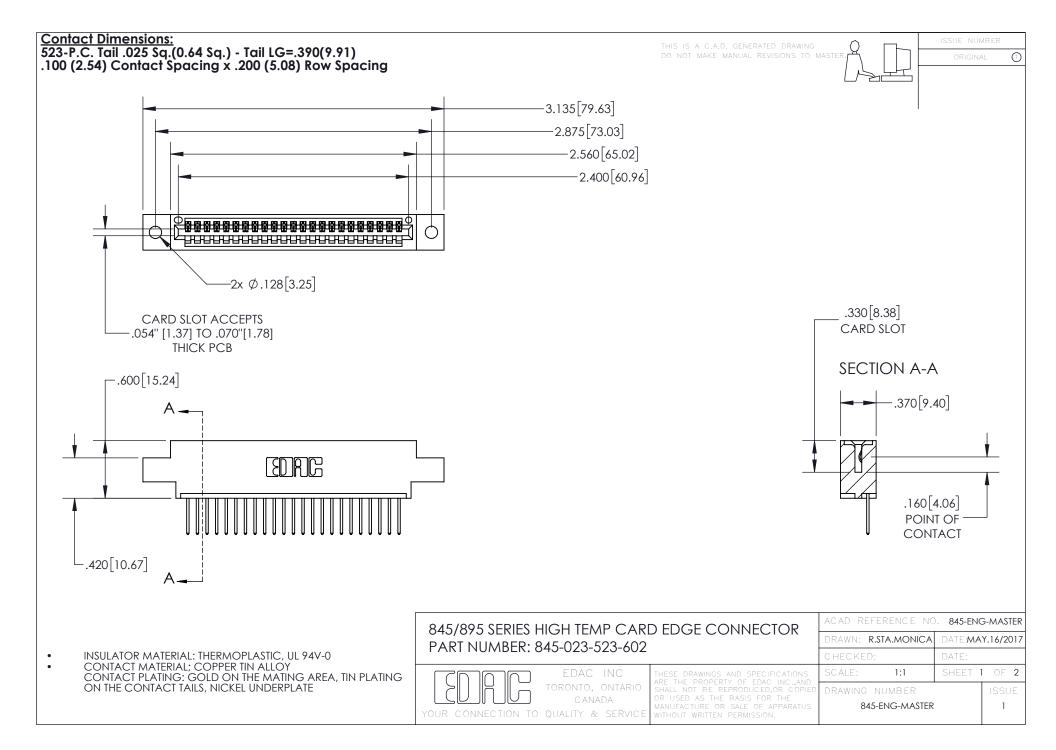

- INSULATOR MATERIAL: THERMOPLASTIC POLYESTER, UL 94V-0 DAP MATERIAL AVAILABLE UPON REQUEST
- CONTACT MATERIAL; COPPER ALLOY

CONTACT PLATING: GOLD ON THE MATING AREA, TIN PLATING ON THE CONTACT TAILS, NICKEL UNDERPLATE

## 845/895 SERIES HIGH TEMP CARD EDGE CONNECTOR CONTACT CODE 555,556,558,559,560 DIMENSIONS

YOUR CONNECTION TO QUALITY & SERVICE

|   | ACAD REFERENCE NO. 845-ENG-MASTER |                  |
|---|-----------------------------------|------------------|
|   | DRAWN: R.STA.MONICA               | DATE:MAY.16/2017 |
|   | CHECKED:                          | DATE:            |
| D | SCALE: 1:1                        | SHEET 2 OF 2     |
|   | DRAWING NUMBER                    | ISSUE            |

845-ENG-MASTER