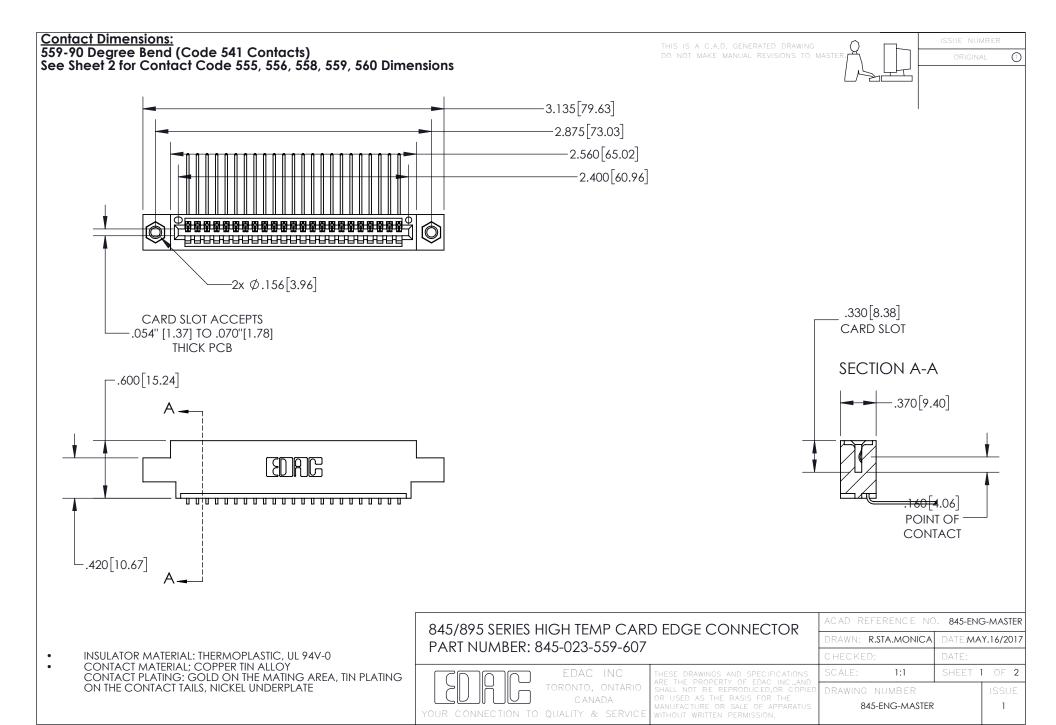

- INSULATOR MATERIAL: THERMOPLASTIC POLYESTER, UL 94V-0 DAP MATERIAL AVAILABLE UPON REQUEST
- CONTACT MATERIAL; COPPER ALLOY

CONTACT PLATING: GOLD ON THE MATING AREA, TIN PLATING ON THE CONTACT TAILS, NICKEL UNDERPLATE