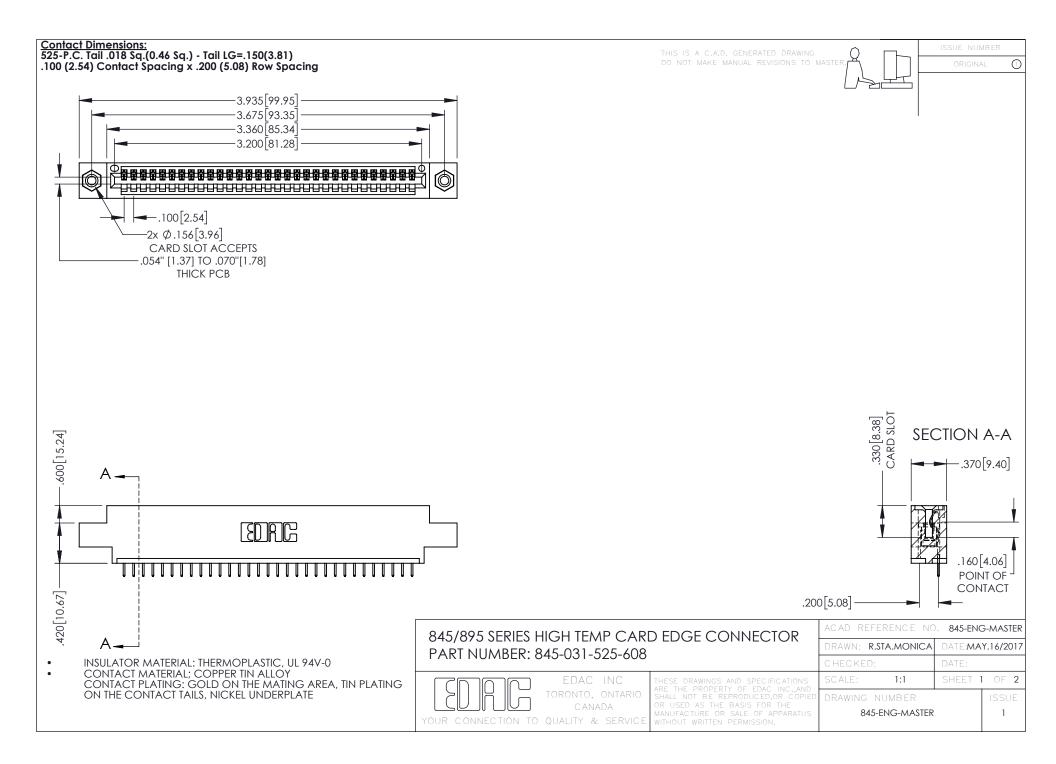

## 845/895 SERIES HIGH TEMP CARD EDGE CONNECTOR CONTACT CODE 555,556,558,559,560 DIMENSIONS

YOUR CONNECTION TO QUALITY & SERVICE

|   | ACAD REFERENCE NO. 845-ENG-MASTER |                  |
|---|-----------------------------------|------------------|
|   | DRAWN: R.STA.MONICA               | DATE:MAY.16/2017 |
|   | CHECKED:                          | DATE:            |
|   | SCALE: 1:1                        | SHEET 2 OF 2     |
| D | DRAWING NUMBER                    | ISSUE            |

845-ENG-MASTER