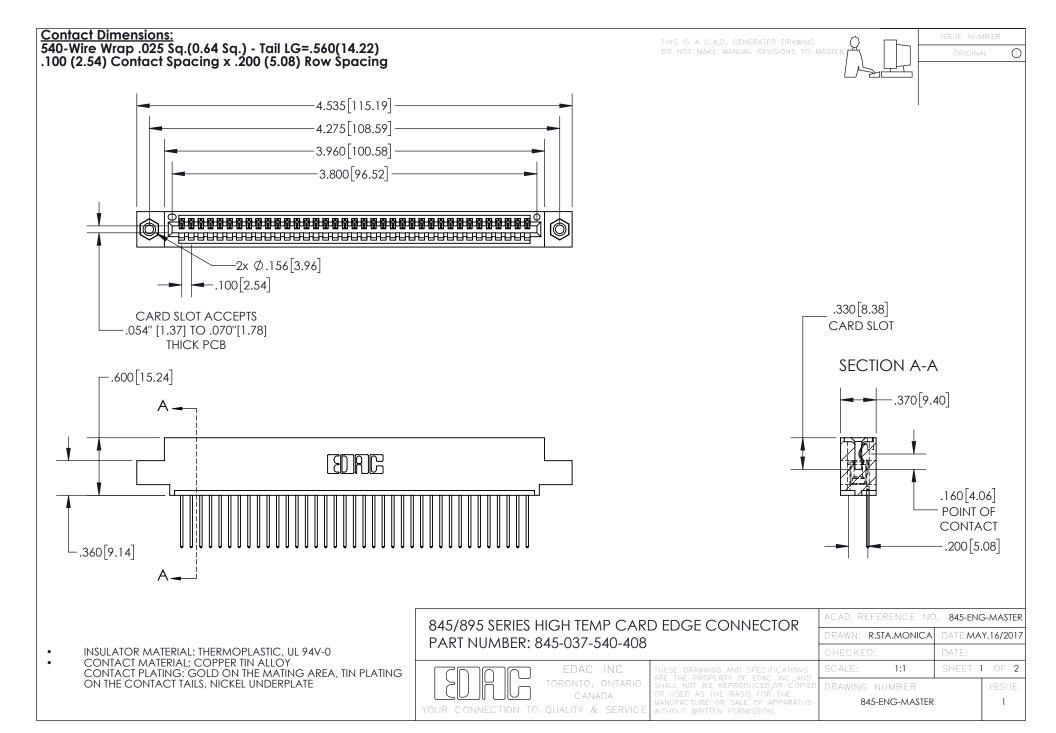

INSULATOR MATERIAL: THERMOPLASTIC POLYESTER, UL 94V-0 DAP MATERIAL AVAILABLE UPON REQUEST

**Contact Code 558** 

CONTACT MATERIAL; COPPER ALLOY CONTACT PLATING: GOLD ON THE MATING AREA, TIN PLATING ON THE CONTACT TAILS, NICKEL UNDERPLATE

## 845/895 SERIES HIGH TEMP CARD EDGE CONNECTOR CONTACT CODE 555,556,558,559,560 DIMENSIONS

YOUR CONNECTION TO QUALITY & SERVICE

Contact Code 559

|   | ACAD REFERENCE NO. 845-ENG-MASTER |                  |  |
|---|-----------------------------------|------------------|--|
|   | DRAWN: R.STA.MONICA               | DATE:MAY.16/2017 |  |
|   | CHECKED:                          | DATE:            |  |
|   | SCALE: 1:1                        | SHEET 2 OF 2     |  |
| D | DRAWING NUMBER                    | ISSUE            |  |

Contact Code 560