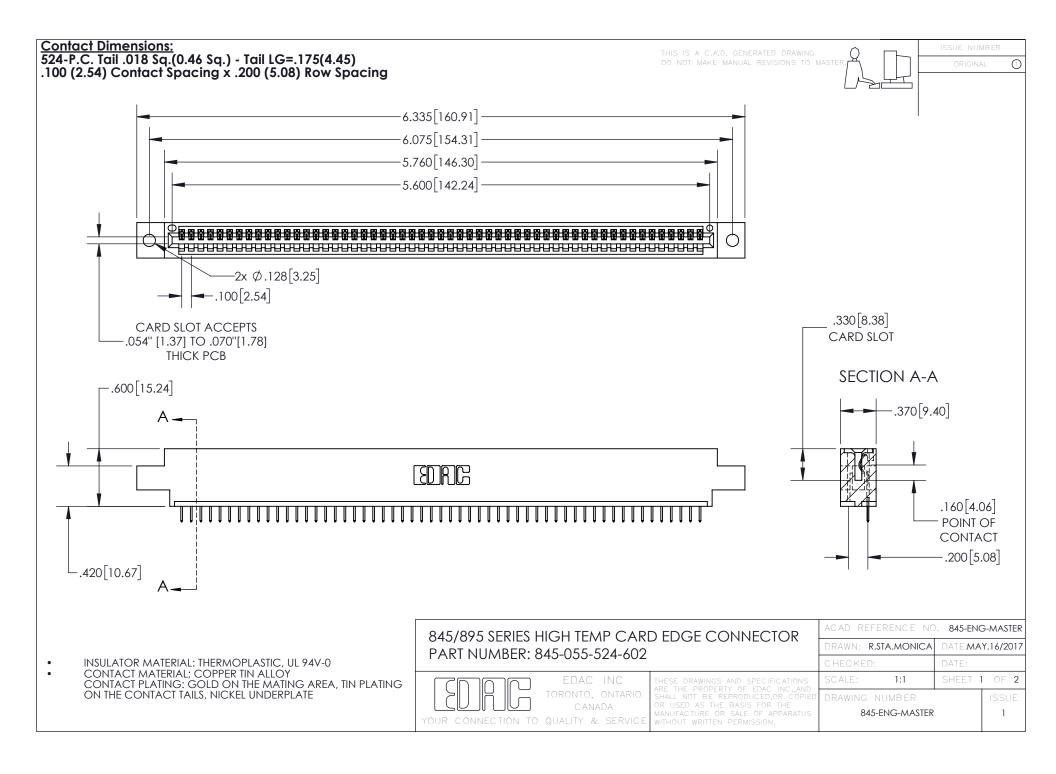

INSULATOR MATERIAL: THERMOPLASTIC POLYESTER, UL 94V-0 DAP MATERIAL AVAILABLE UPON REQUEST

**Contact Code 558** 

CONTACT MATERIAL; COPPER ALLOY CONTACT PLATING: GOLD ON THE MATING AREA, TIN PLATING ON THE CONTACT TAILS, NICKEL UNDERPLATE

## 845/895 SERIES HIGH TEMP CARD EDGE CONNECTOR CONTACT CODE 555,556,558,559,560 DIMENSIONS

YOUR CONNECTION TO QUALITY & SERVICE

Contact Code 559

|   | ACAD REFERENCE NO. 845-ENG-MASTER |                  |  |
|---|-----------------------------------|------------------|--|
|   | DRAWN: R.STA.MONICA               | DATE:MAY.16/2017 |  |
|   | CHECKED:                          | DATE:            |  |
|   | SCALE: 1:1                        | SHEET 2 OF 2     |  |
| D | DRAWING NUMBER                    | ISSUE            |  |

Contact Code 560