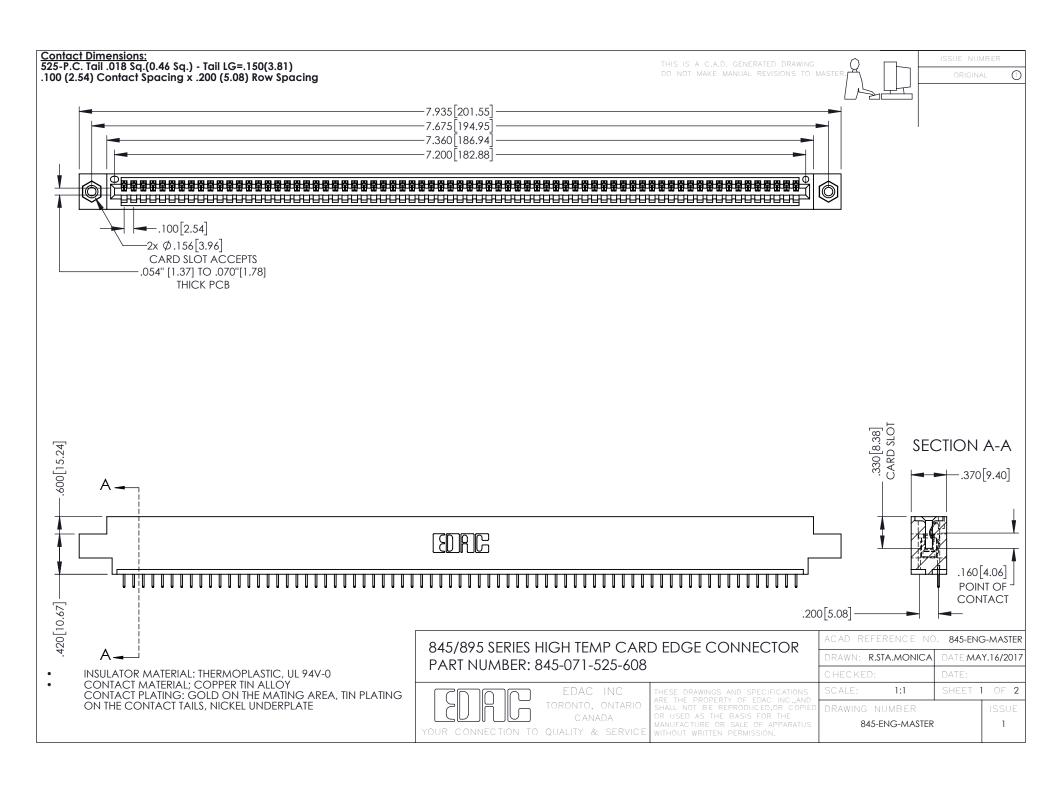

## 845/895 SERIES HIGH TEMP CARD EDGE CONNECTOR CONTACT CODE 555,556,558,559,560 DIMENSIONS

YOUR CONNECTION TO QUALITY & SERVICE

|   | ACAD REFERENCE NO. 845-ENG-MASTER |                  |
|---|-----------------------------------|------------------|
|   | DRAWN: R.STA.MONICA               | DATE:MAY.16/2017 |
|   | CHECKED:                          | DATE:            |
|   | SCALE: 1:1                        | SHEET 2 OF 2     |
| D | DRAWING NUMBER                    | ISSUE            |