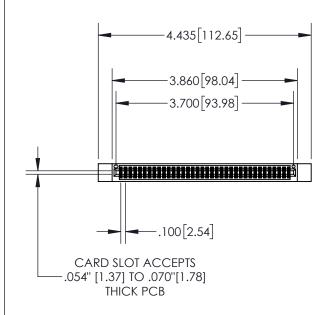

| 845/895 SERIES HIGH TEMP CARD EDGE CONNECT | OR |
|--------------------------------------------|----|
| PART NUMBER: 845-072-500-212               |    |

|   | ACAD REFERENCE NO   | . 845-ENC | G-MASTER  |
|---|---------------------|-----------|-----------|
|   | DRAWN: R.STA.MONICA | DATE:MA   | Y.16/2017 |
|   | CHECKED:            | DATE:     |           |
|   | SCALE: 1:2          | SHEET 1   | OF 2      |
| 0 | DRAWING NUMBER      |           | ISSUE     |
|   | 845-ENG-MASTER      |           | 1         |