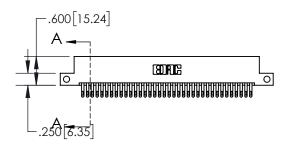

1

| .330[8.38]<br>CARD SLOT |                                                                                                                                                                                                                                                                                                                                                                                                                                                                                                                                                                                                                                                                                                                                                                                                                                                                                                                                                                                                                                                                                                                                                                                                                                                                                                                                                                                                                                                                                                                                                                                                                                                                                                                                                                                                                                                                                                                                                                                                                                                                                                                               |  |  |  |  |
|-------------------------|-------------------------------------------------------------------------------------------------------------------------------------------------------------------------------------------------------------------------------------------------------------------------------------------------------------------------------------------------------------------------------------------------------------------------------------------------------------------------------------------------------------------------------------------------------------------------------------------------------------------------------------------------------------------------------------------------------------------------------------------------------------------------------------------------------------------------------------------------------------------------------------------------------------------------------------------------------------------------------------------------------------------------------------------------------------------------------------------------------------------------------------------------------------------------------------------------------------------------------------------------------------------------------------------------------------------------------------------------------------------------------------------------------------------------------------------------------------------------------------------------------------------------------------------------------------------------------------------------------------------------------------------------------------------------------------------------------------------------------------------------------------------------------------------------------------------------------------------------------------------------------------------------------------------------------------------------------------------------------------------------------------------------------------------------------------------------------------------------------------------------------|--|--|--|--|
| -                       | .370[9.40]                                                                                                                                                                                                                                                                                                                                                                                                                                                                                                                                                                                                                                                                                                                                                                                                                                                                                                                                                                                                                                                                                                                                                                                                                                                                                                                                                                                                                                                                                                                                                                                                                                                                                                                                                                                                                                                                                                                                                                                                                                                                                                                    |  |  |  |  |
|                         | SECTION A-A                                                                                                                                                                                                                                                                                                                                                                                                                                                                                                                                                                                                                                                                                                                                                                                                                                                                                                                                                                                                                                                                                                                                                                                                                                                                                                                                                                                                                                                                                                                                                                                                                                                                                                                                                                                                                                                                                                                                                                                                                                                                                                                   |  |  |  |  |
|                         | TO TO THE PERSON NAMED IN COLUMN TO |  |  |  |  |
| 1                       | .160[4.06]<br>POINT OF<br>CONTACT                                                                                                                                                                                                                                                                                                                                                                                                                                                                                                                                                                                                                                                                                                                                                                                                                                                                                                                                                                                                                                                                                                                                                                                                                                                                                                                                                                                                                                                                                                                                                                                                                                                                                                                                                                                                                                                                                                                                                                                                                                                                                             |  |  |  |  |