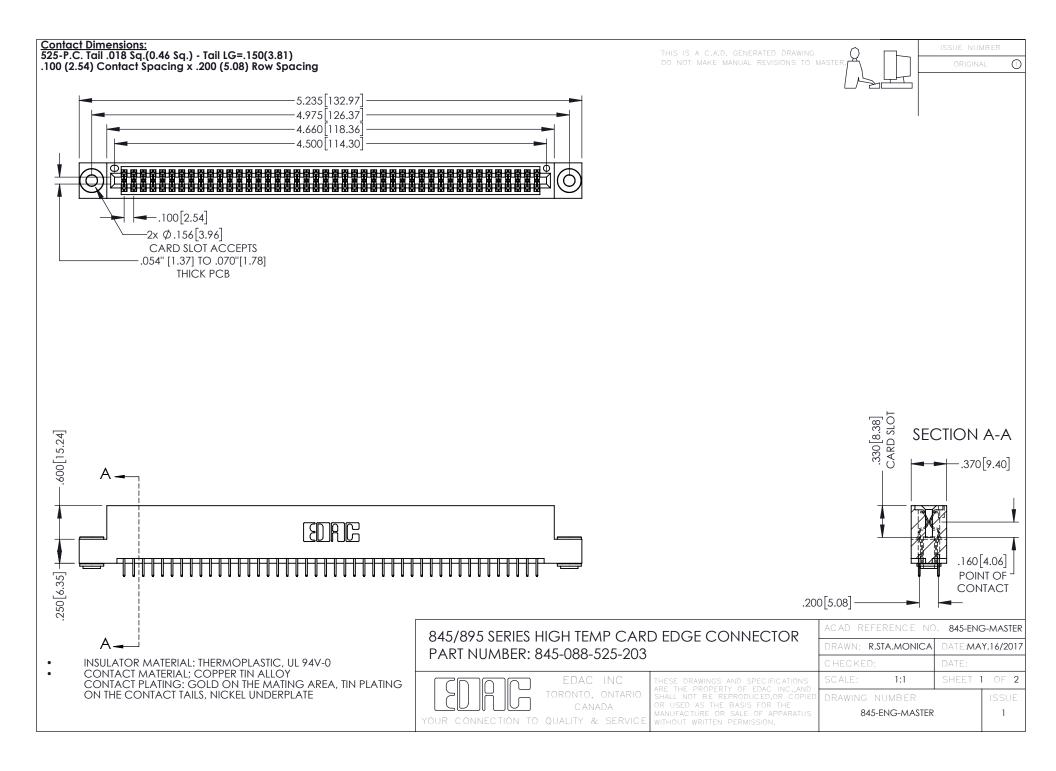

- INSULATOR MATERIAL: THERMOPLASTIC POLYESTER, UL 94V-0 DAP MATERIAL AVAILABLE UPON REQUEST
- CONTACT MATERIAL; COPPER ALLOY

**Contact Code 558** 

CONTACT PLATING: GOLD ON THE MATING AREA, TIN PLATING ON THE CONTACT TAILS, NICKEL UNDERPLATE

## 845/895 SERIES HIGH TEMP CARD EDGE CONNECTOR CONTACT CODE 555,556,558,559,560 DIMENSIONS

YOUR CONNECTION TO QUALITY & SERVICE

Contact Code 559

|   | ACAD REFERENCE NO   | . 845-ENG-MASTER |
|---|---------------------|------------------|
|   | DRAWN: R.STA.MONICA | DATE:MAY.16/2017 |
|   | CHECKED:            | DATE:            |
|   | SCALE: 1:1          | SHEET 2 OF 2     |
| D | DRAWING NUMBER      | ISSUE            |

Contact Code 560

845-ENG-MASTER