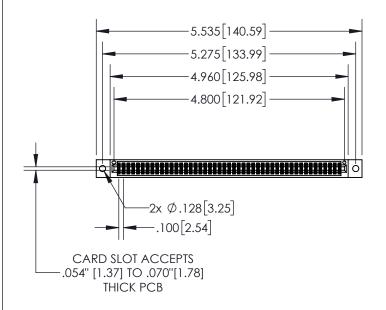

| 845/895 SERIES HIGH TEMP CARD EDGE CONNECTOR |
|----------------------------------------------|
| PART NUMBER: 845-094-541-502                 |

| ACAD REFERENCE NO   | 845-ENG-MASTER   |
|---------------------|------------------|
| DRAWN: R.STA.MONICA | DATE:MAY.16/2017 |
| CHECKED:            | DATE:            |
| SCALE: 1:2          | SHEET 1 OF 2     |
| DRAWING NUMBER      | ISSUE            |
| 845-ENG-MASTER      | 1                |