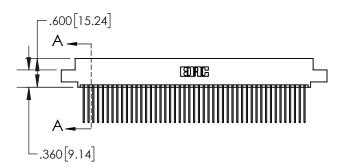

1

|         | .330[8.38]<br>CARD SLOT |   |                             |  |  |
|---------|-------------------------|---|-----------------------------|--|--|
| +       | -                       |   | .370[9.40]                  |  |  |
|         |                         |   | SECTION A-A                 |  |  |
| .150 [3 | 3.8                     |   | .160[4.06] POINT OF CONTACT |  |  |
| -       | -                       | - | <b></b> .200[5.08]          |  |  |

## 845/895 SERIES HIGH TEMP CARD EDGE CONNECTOR CONTACT CODE 555,556,558,559,560 DIMENSIONS

YOUR CONNECTION TO QUALITY & SERVICE

|   | ACAD REFERENCE NO. 845-ENG-MASTER |                  |  |  |  |  |  |
|---|-----------------------------------|------------------|--|--|--|--|--|
|   | DRAWN: R.STA.MONICA               | DATE:MAY.16/2017 |  |  |  |  |  |
|   | CHECKED:                          | DATE:            |  |  |  |  |  |
|   | SCALE: 1:1                        | SHEET 2 OF 2     |  |  |  |  |  |
| D | DRAWING NUMBER                    | ISSUE            |  |  |  |  |  |