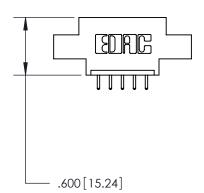

## 846/896 SERIES HIGH TEMP CARD EDGE CONNECTOR PART NUMBER: 846-005-521-607

**EDAC INC** TORONTO, ONTARIO CANADA

THESE DRAWINGS AND SPECIFICATIONS ARE THE PROPERTY OF EDAC INC.,AND SHALL NOT BE REPRODUCED, OR COPIED OR USED AS THE BASIS FOR THE MANUFACTURE OR SALE OF APPARATUS WITHOUT WRITTEN PERMISSION.

THIS IS A C.A.D. GENERATED DRAWING DO NOT MAKE MANUAL REVISIONS TO MASTER.

1

| Card Slot Accepts<br>.054 [1.37] to .070 [1.78]<br>Thick P.C. Board |      |
|---------------------------------------------------------------------|------|
|                                                                     |      |
| .330 [8.38] Card Slot                                               |      |
| .160 [4.07] Point of Conta                                          | ct — |