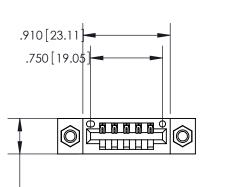

## 846/896 SERIES HIGH TEMP CARD EDGE CONNECTOR PART NUMBER: 846-005-521-607

**EDAC INC** TORONTO, ONTARIO CANADA

THESE DRAWINGS AND SPECIFICATIONS ARE THE PROPERTY OF EDAC INC.,AND SHALL NOT BE REPRODUCED, OR COPIED OR USED AS THE BASIS FOR THE MANUFACTURE OR SALE OF APPARATUS WITHOUT WRITTEN PERMISSION.

Contact Dimensions: 521-P.C. Tail .025 Sq. (0.64 Sq.) - Tail LG. =.150 (3.81) .125 (3.18) Contact Spacing x .250 (6.35) Row Spacing

.370 [9.4]

- INSULATOR MATERIAL: THERMOPLASTIC POLYESTER, UL 94V-0 CONTACT MATERIAL; COPPER, NICKEL, TIN ALLOY CA-725 CONTACT PLATING: GOLD ON THE MATING AREA, TIN-LEAD
  - ON THE CONTACT TAILS, NICKEL UNDERPLATE

THIS IS A C.A.D. GENERATED DRAWING DO NOT MAKE MANUAL REVISIONS TO MASTER.

1

| Card Slot Accepts<br>.054 [1.37] to .070 [1.78]<br>Thick P.C. Board |      |
|---------------------------------------------------------------------|------|
|                                                                     |      |
| .330 [8.38] Card Slot                                               |      |
| .160 [4.07] Point of Conta                                          | ct — |