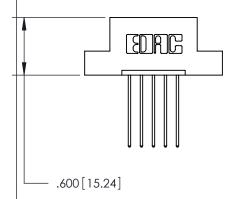

THIS IS A C.A.D. GENERATED DRAWING DO NOT MAKE MANUAL REVISIONS TO MASTER.

ISSUE NUMBER

ORIGINAL

846/896 SERIES HIGH TEMP CARD EDGE CONNECTOR PART NUMBER: 846-005-541-108

**EDAC INC** TORONTO, ONTARIO CANADA