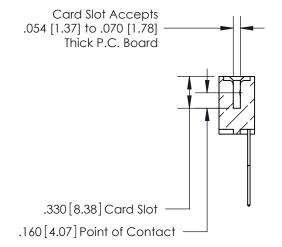

Contact Dimensions: 541-Wire Wrap .025 Sq. (0.64 Sq.) - Tail LG. =.750 (19.05) .125 (3.18) Contact Spacing x .250 (6.35) Row Spacing

- INSULATOR MATERIAL: THERMOPLASTIC POLYESTER, UL 94V-0 CONTACT MATERIAL; COPPER, NICKEL, TIN ALLOY CA-725
- CONTACT PLATING: GOLD ON THE MATING AREA, TIN-LEAD ON THE CONTACT TAILS, NICKEL UNDERPLATE