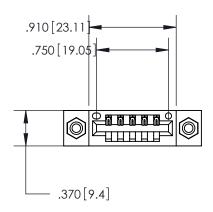

Contact Dimensions: 541-Wire Wrap .025 Sq. (0.64 Sq.) - Tail LG. =.750 (19.05) .125 (3.18) Contact Spacing x .250 (6.35) Row Spacing

- INSULATOR MATERIAL: THERMOPLASTIC POLYESTER, UL 94V-0 CONTACT MATERIAL; COPPER, NICKEL, TIN ALLOY CA-725
- CONTACT PLATING: GOLD ON THE MATING AREA, TIN-LEAD ON THE CONTACT TAILS, NICKEL UNDERPLATE

THIS IS A C.A.D. GENERATED DRAWING DO NOT MAKE MANUAL REVISIONS TO MASTER.

ISSUE NUMBER

ORIGINAL

846/896 SERIES HIGH TEMP CARD EDGE CONNECTOR PART NUMBER: 846-005-541-108

**EDAC INC** TORONTO, ONTARIO CANADA