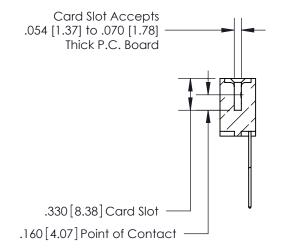

**Contact Code 560** 

INSULATOR MATERIAL: THERMOPLASTIC POLYESTER, UL 94V-0 CONTACT MATERIAL; COPPER, NICKEL, TIN ALLOY CA-725 CONTACT PLATING: GOLD ON THE MATING AREA, TIN-LEAD ON THE CONTACT TAILS, NICKEL UNDERPLATE

**Contact Code 558** 

## 846/896 SERIES HIGH TEMP CARD EDGE CONNECTOR CONTACT CODE 555,556,558,559,560 DIMENSIONS

.150 [3.81]

YOUR CONNECTION TO QUALITY & SERVICE

**Contact Code 559** 

**EDAC INC** TORONTO, ONTARIO CANADA

THESE DRAWINGS AND SPECIFICATIONS ARE THE PROPERTY OF EDAC INC.,AND SHALL NOT BE REPRODUCED, OR COPIED OR USED AS THE BASIS FOR THE MANUFACTURE OR SALE OF APPARATUS WITHOUT WRITTEN PERMISSION.