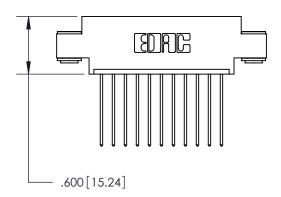

THIS IS A C.A.D. GENERATED DRAWING DO NOT MAKE MANUAL REVISIONS TO MASTER.

ISSUE NUMBER

.165[4.19]

.375 [9.54]

ORIGINAL

1

.060 [1.52] .125(3.18) to .210(5.33) **Outside Tails** .125(3.18) to .210(5.33) **Outside Tails** 