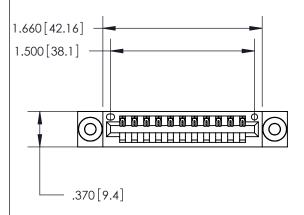

Contact Dimensions: 541-Wire Wrap .025 Sq. (0.64 Sq.) - Tail LG. =.750 (19.05) .125 (3.18) Contact Spacing x .250 (6.35) Row Spacing

INSULATOR MATERIAL: THERMOPLASTIC POLYESTER, UL 94V-0 CONTACT MATERIAL; COPPER, NICKEL, TIN ALLOY CA-725 CONTACT PLATING: GOLD ON THE MATING AREA, TIN-LEAD

ON THE CONTACT TAILS, NICKEL UNDERPLATE

THIS IS A C.A.D. GENERATED DRAWING DO NOT MAKE MANUAL REVISIONS TO MASTER.

ISSUE NUMBER ORIGINAL

846/896 SERIES HIGH TEMP CARD EDGE CONNECTOR PART NUMBER: 846-011-541-603