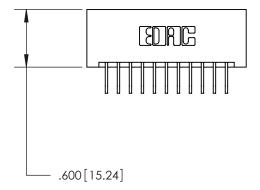

<u>Contact Dimensions:</u>
558-90 Degree Bend (Code 541 Contacts)
See Sheet 2 for Contact Code 555, 556, 558, 559, 560 Dimensions

THIS IS A C.A.D. GENERATED DRAWING DO NOT MAKE MANUAL REVISIONS TO MASTER.

846/896 SERIES HIGH TEMP CARD EDGE CONNECTOR PART NUMBER: 846-011-558-101

**EDAC INC** TORONTO, ONTARIO CANADA

THESE DRAWINGS AND SPECIFICATIONS ARE THE PROPERTY OF EDAC INC.,AND SHALL NOT BE REPRODUCED, OR COPIED OR USED AS THE BASIS FOR THE MANUFACTURE OR SALE OF APPARATUS WITHOUT WRITTEN PERMISSION.