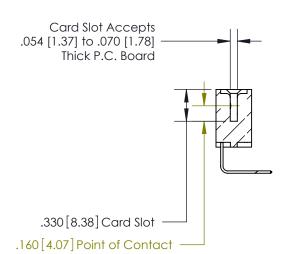

<u>Contact Dimensions:</u>
558-90 Degree Bend (Code 541 Contacts)
See Sheet 2 for Contact Code 555, 556, 558, 559, 560 Dimensions

THIS IS A C.A.D. GENERATED DRAWING DO NOT MAKE MANUAL REVISIONS TO MASTER.

846/896 SERIES HIGH TEMP CARD EDGE CONNECTOR PART NUMBER: 846-011-558-101

**EDAC INC** TORONTO, ONTARIO CANADA

THESE DRAWINGS AND SPECIFICATIONS ARE THE PROPERTY OF EDAC INC.,AND SHALL NOT BE REPRODUCED, OR COPIED OR USED AS THE BASIS FOR THE MANUFACTURE OR SALE OF APPARATUS WITHOUT WRITTEN PERMISSION.