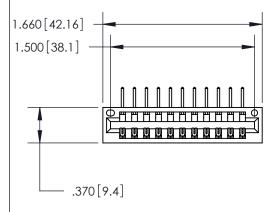

<u>Contact Dimensions:</u>
558-90 Degree Bend (Code 541 Contacts)
See Sheet 2 for Contact Code 555, 556, 558, 559, 560 Dimensions

THIS IS A C.A.D. GENERATED DRAWING DO NOT MAKE MANUAL REVISIONS TO MASTER.

846/896 SERIES HIGH TEMP CARD EDGE CONNECTOR PART NUMBER: 846-011-558-101

**EDAC INC** TORONTO, ONTARIO CANADA

THESE DRAWINGS AND SPECIFICATIONS ARE THE PROPERTY OF EDAC INC.,AND SHALL NOT BE REPRODUCED, OR COPIED OR USED AS THE BASIS FOR THE MANUFACTURE OR SALE OF APPARATUS WITHOUT WRITTEN PERMISSION.