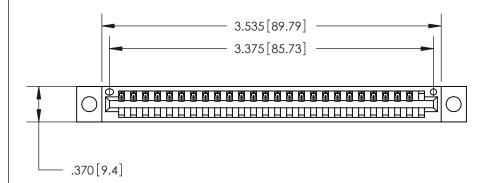

ISSUE NUMBER

ORIGINAL

Card Slot Accepts .054 [1.37] to .070 [1.78] Thick P.C. Board .330 [8.38] Card Slot .160 [4.07] Point of Contact -

INSULATOR MATERIAL: THERMOPLASTIC POLYESTER, UL 94V-0 CONTACT MATERIAL; COPPER, NICKEL, TIN ALLOY CA-725 CONTACT PLATING: GOLD ON THE MATING AREA, TIN-LEAD

ON THE CONTACT TAILS, NICKEL UNDERPLATE

846/896 SERIES HIGH TEMP CARD EDGE CONNECTOR PART NUMBER: 846-026-521-604

YOUR CONNECTION TO QUALITY & SERVICE

**EDAC INC** TORONTO, ONTARIO CANADA

THESE DRAWINGS AND SPECIFICATIONS ARE THE PROPERTY OF EDAC INC.,AND SHALL NOT BE REPRODUCED, OR COPIED OR USED AS THE BASIS FOR THE MANUFACTURE OR SALE OF APPARATUS WITHOUT WRITTEN PERMISSION.