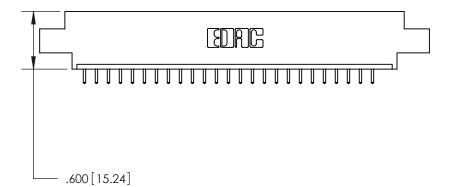

ISSUE NUMBER

ORIGINAL

Card Slot Accepts .054 [1.37] to .070 [1.78] Thick P.C. Board .330 [8.38] Card Slot .160 [4.07] Point of Contact -

INSULATOR MATERIAL: THERMOPLASTIC POLYESTER, UL 94V-0 CONTACT MATERIAL; COPPER, NICKEL, TIN ALLOY CA-725 CONTACT PLATING: GOLD ON THE MATING AREA, TIN-LEAD

ON THE CONTACT TAILS, NICKEL UNDERPLATE

846/896 SERIES HIGH TEMP CARD EDGE CONNECTOR PART NUMBER: 846-026-521-604

YOUR CONNECTION TO QUALITY & SERVICE

**EDAC INC** TORONTO, ONTARIO CANADA

THESE DRAWINGS AND SPECIFICATIONS ARE THE PROPERTY OF EDAC INC.,AND SHALL NOT BE REPRODUCED, OR COPIED OR USED AS THE BASIS FOR THE MANUFACTURE OR SALE OF APPARATUS WITHOUT WRITTEN PERMISSION.