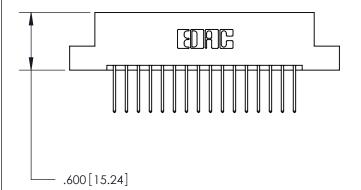

.054 [1.37] to .070 [1.78] Thick P.C. Board .330 [8.38] Card Slot .160 [4.07] Point of Contact -

Card Slot Accepts

846/896 SERIES HIGH TEMP CARD EDGE CONNECTOR PART NUMBER: 846-032-522-207

THIS IS A C.A.D. GENERATED DRAWING DO NOT MAKE MANUAL REVISIONS TO MASTER.