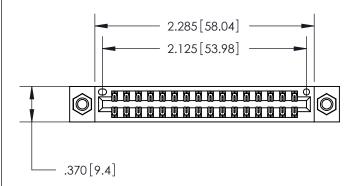

Contact Dimensions: 522-P.C. Tail .025 Sq. (0.64 Sq.) - Tail LG. =.440 (11.18) .125 (3.18) Contact Spacing x .250 (6.35) Row Spacing

THIS IS A C.A.D. GENERATED DRAWING DO NOT MAKE MANUAL REVISIONS TO MASTER.

ISSUE NUMBER ORIGINAL

1

- INSULATOR MATERIAL: THERMOPLASTIC POLYESTER, UL 94V-0 CONTACT MATERIAL; COPPER, NICKEL, TIN ALLOY CA-725
  - CONTACT PLATING: GOLD ON THE MATING AREA, TIN-LEAD ON THE CONTACT TAILS, NICKEL UNDERPLATE