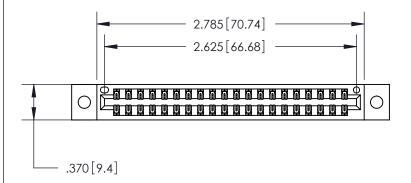

Contact Dimensions: 526-P.C. Tail .018 Sq. (0.46 Sq.) - Tail LG. =.350 (8.89) .125 (3.18) Contact Spacing x .250 (6.35) Row Spacing

THIS IS A C.A.D. GENERATED DRAWING DO NOT MAKE MANUAL REVISIONS TO MASTER.

Card Slot Accepts .054 [1.37] to .070 [1.78] ISSUE NUMBER

ORIGINAL

EDRG .600 [15.24]

INSULATOR MATERIAL: THERMOPLASTIC POLYESTER, UL 94V-0 CONTACT MATERIAL; COPPER, NICKEL, TIN ALLOY CA-725

CONTACT PLATING: GOLD ON THE MATING AREA, TIN-LEAD

ON THE CONTACT TAILS, NICKEL UNDERPLATE

846/896 SERIES HIGH TEMP CARD EDGE CONNECTOR PART NUMBER: 846-040-526-202

YOUR CONNECTION TO QUALITY & SERVICE

**EDAC INC** TORONTO, ONTARIO CANADA

THESE DRAWINGS AND SPECIFICATIONS ARE THE PROPERTY OF EDAC INC.,AND SHALL NOT BE REPRODUCED, OR COPIED OR USED AS THE BASIS FOR THE MANUFACTURE OR SALE OF APPARATUS WITHOUT WRITTEN PERMISSION.