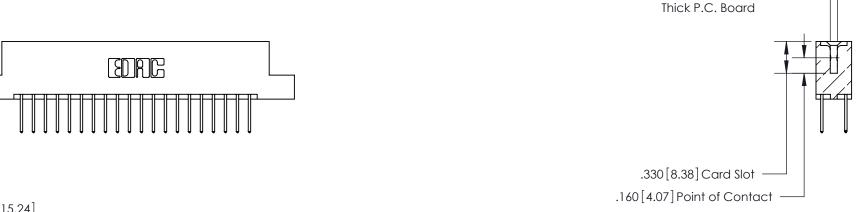

THIS IS A C.A.D. GENERATED DRAWING DO NOT MAKE MANUAL REVISIONS TO MASTER.

ISSUE NUMBER

.165[4.19]

.375 [9.54]

ORIGINAL

1

.060 [1.52] .125(3.18) to .210(5.33) **Outside Tails** .125(3.18) to .210(5.33) **Outside Tails** 

**Contact Code 560** 

INSULATOR MATERIAL: THERMOPLASTIC POLYESTER, UL 94V-0 CONTACT MATERIAL; COPPER, NICKEL, TIN ALLOY CA-725 CONTACT PLATING: GOLD ON THE MATING AREA, TIN-LEAD ON THE CONTACT TAILS, NICKEL UNDERPLATE

**Contact Code 558** 

## 846/896 SERIES HIGH TEMP CARD EDGE CONNECTOR CONTACT CODE 555,556,558,559,560 DIMENSIONS

.150 [3.81]

YOUR CONNECTION TO QUALITY & SERVICE

**Contact Code 559** 

**EDAC INC** TORONTO, ONTARIO CANADA

THESE DRAWINGS AND SPECIFICATIONS ARE THE PROPERTY OF EDAC INC.,AND SHALL NOT BE REPRODUCED, OR COPIED OR USED AS THE BASIS FOR THE MANUFACTURE OR SALE OF APPARATUS WITHOUT WRITTEN PERMISSION.