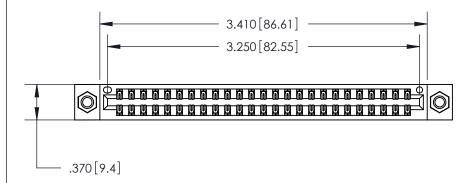

<u>Contact Dimensions:</u> 560-Extender Board Bend (Code 523 Contacts) See Sheet 2 for Contact Code 555, 556, 558, 559, 560 Dimensions

THIS IS A C.A.D. GENERATED DRAWING DO NOT MAKE MANUAL REVISIONS TO MASTER.

ISSUE NUMBER

ORIGINAL

1

.600 [15.24]

Card Slot Accepts .054 [1.37] to .070 [1.78] Thick P.C. Board .330[8.38] Card Slot -.160 [4.07] Point of Contact

ACAD REFERENCE NO

846/896 SERIES HIGH TEMP CARD EDGE CONNECTOR PART NUMBER: 846-050-560-807