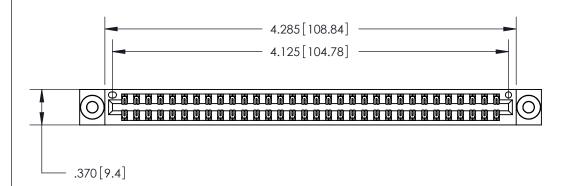

<u>Contact Dimensions:</u> 556-Extender Board Bend (Code 520 Contacts) See Sheet 2 for Contact Code 555, 556, 558, 559, 560 Dimensions

THIS IS A C.A.D. GENERATED DRAWING DO NOT MAKE MANUAL REVISIONS TO MASTER.

ISSUE NUMBER

ORIGINAL

.600 [15.24]

Card Slot Accepts .054 [1.37] to .070 [1.78] Thick P.C. Board .330 [8.38] Card Slot .160 [4.07] Point of Contact -

INSULATOR MATERIAL: THERMOPLASTIC POLYESTER, UL 94V-0 CONTACT MATERIAL; COPPER, NICKEL, TIN ALLOY CA-725

CONTACT PLATING: GOLD ON THE MATING AREA, TIN-LEAD ON THE CONTACT TAILS, NICKEL UNDERPLATE

846/896 SERIES HIGH TEMP CARD EDGE CONNECTOR PART NUMBER: 846-064-556-203

YOUR CONNECTION TO QUALITY & SERVICE

**EDAC INC** TORONTO, ONTARIO CANADA