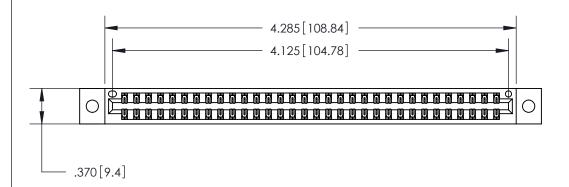

<u>Contact Dimensions:</u> 560-Extender Board Bend (Code 523 Contacts) See Sheet 2 for Contact Code 555, 556, 558, 559, 560 Dimensions

THIS IS A C.A.D. GENERATED DRAWING DO NOT MAKE MANUAL REVISIONS TO MASTER.

ISSUE NUMBER

ORIGINAL

1

.600 [15.24]

Card Slot Accepts .054 [1.37] to .070 [1.78] Thick P.C. Board .330 [8.38] Card Slot .160 [4.07] Point of Contact -

INSULATOR MATERIAL: THERMOPLASTIC POLYESTER, UL 94V-0 CONTACT MATERIAL; COPPER, NICKEL, TIN ALLOY CA-725

CONTACT PLATING: GOLD ON THE MATING AREA, TIN-LEAD ON THE CONTACT TAILS, NICKEL UNDERPLATE

846/896 SERIES HIGH TEMP CARD EDGE CONNECTOR PART NUMBER: 846-064-560-802

YOUR CONNECTION TO QUALITY & SERVICE

**EDAC INC** TORONTO, ONTARIO CANADA