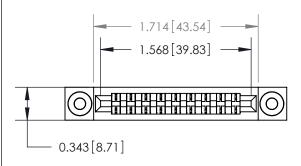

## **Mounting Option**

.116 (2.95) I.D. Floating Eyelets

## **Contact Detail**

Wire Wrap .046x.014(1.17x0.36) - Tail LG=.495(12.57) .156 [3.96] Contact Spacing x .200 [5.08] Row Spacing





**See Accompanying Page for:** 

**Contact Bend Details** 



**SECTION A-A** 



| 807/857 Series High Temp Card Edge Connector |
|----------------------------------------------|
| Part Number: 857-009-441-103                 |

YOUR CONNECTION TO QUALITY & SERVICE

| ACAD REFERENCE NO. 807 ENG MASTER |                  |
|-----------------------------------|------------------|
| DRAWN: J.LEE                      | DATE: AUG. 11/09 |
| CHECKED:                          | DATE:            |
| SCALE: NTS                        | SHEET 1 OF 2     |
| DRAWING NUMBER                    | ISSUE            |

807 Assembly