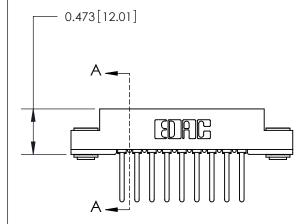

## **Contact Detail**

Wire Wrap .046x.014(1.17x0.36) - Tail LG=.495(12.57) .156 [3.96] Contact Spacing x .200 [5.08] Row Spacing

**See Accompanying Page for:** 

**Contact Bend Details** 

**SECTION A-A** 

| 807/857 Series High Temp Card Edge Connector |
|----------------------------------------------|
| Part Number: 857-009-441-103                 |