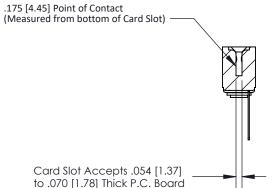

## **Contact Detail**

Wire Wrap .046x.014(1.17x0.36) - Tail LG=.495(12.57) .156 [3.96] Contact Spacing x .200 [5.08] Row Spacing

**See Accompanying Page for:** 

**Contact Bend Details** 

**SECTION A-A** 

| 807/857 Series High Temp Card Edge Connector |
|----------------------------------------------|
| Part Number: 857-009-441-103                 |