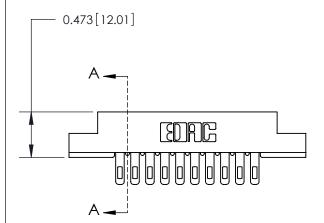

## **Mounting Option**

#4-40 Unified Threaded Inserts

## **Contact Detail**

Wire Hole .087x.013(2.21x0.33) - Tail LG .282(7.16) .156 [3.96] Contact Spacing x .200 [5.08] Row Spacing

**See Accompanying Page for:** 

**Contact Bend Details** 

1

**SECTION A-A** 

| 807/857 Series High Temp Card Edge Connector |
|----------------------------------------------|
| Part Number: 857-020-500-208                 |