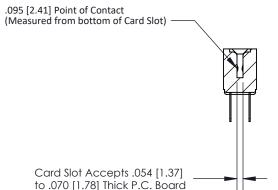

## **Contact Detail**

Wire Hole .087x.013(2.21x0.33) - Tail LG .282(7.16) .156 [3.96] Contact Spacing x .200 [5.08] Row Spacing

**See Accompanying Page for:** 

**Contact Bend Details** 

1

**SECTION A-A** 

| 807/857 Series High Temp Card Edge Connector |
|----------------------------------------------|
| Part Number: 857-020-500-208                 |