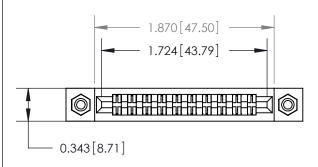

## **Mounting Option**

#4-40 Unified Threaded Inserts

## **Contact Detail**

Wire Hole .087x.013(2.21x0.33) - Tail LG .282(7.16) .156 [3.96] Contact Spacing x .200 [5.08] Row Spacing





**See Accompanying Page for:** 

**Contact Bend Details** 



1

**SECTION A-A** 



| 807/857 Series High Temp Card Edge Connector |
|----------------------------------------------|
| Part Number: 857-020-500-208                 |

YOUR CONNECTION TO QUALITY & SERVICE

| ACAD REFERENCE NO | . 807 ENG MASTER |
|-------------------|------------------|
| DRAWN: J.LEE      | DATE: AUG. 11/09 |
| CHECKED:          | DATE:            |
| SCALE: NTS        | SHEET 1 OF 2     |
| DRAWING NUMBER    | ISSUE            |

807 Assembly