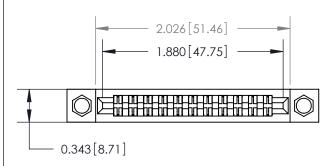

## **Mounting Option**

.156 (3.96) Dia. Mounting Holes

## **Contact Detail**

Wire Wrap .046x.013(1.17x0.33) - Tail LG=.708(17.98) .156 [3.96] Contact Spacing x .200 [5.08] Row Spacing

**See Accompanying Page for:** 

**Contact Bend Details** 

Card Slot Accepts .054 [1.37] to .070 [1.78] Thick P.C. Board