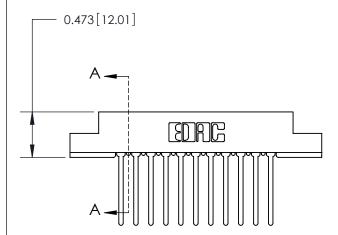

## **Mounting Option**

.156 (3.96) Dia. Mounting Holes

## **Contact Detail**

Wire Wrap .046x.013(1.17x0.33) - Tail LG=.708(17.98) .156 [3.96] Contact Spacing x .200 [5.08] Row Spacing

**See Accompanying Page for:** 

**Contact Bend Details** 

Card Slot Accepts .054 [1.37] to .070 [1.78] Thick P.C. Board