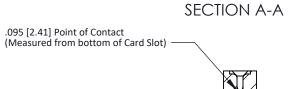

## **Contact Detail**

Wire Wrap .046x.013(1.17x0.33) - Tail LG=.708(17.98) .156 [3.96] Contact Spacing x .200 [5.08] Row Spacing

**See Accompanying Page for:** 

**Contact Bend Details** 

Card Slot Accepts .054 [1.37] to .070 [1.78] Thick P.C. Board