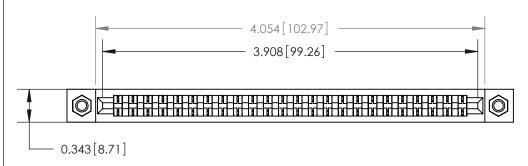

**Mounting Option** 

M3-0.5 Metric Threaded Inserts

> Card Slot Accepts .054 [1.37] to .070 [1.78] Thick P.C. Board

**See Accompanying Page for:** 

**Contact Bend Details** 

807/857 Series High Temp Card Edge Connector Part Number: 857-024-441-107

YOUR CONNECTION TO QUALITY & SERVICE