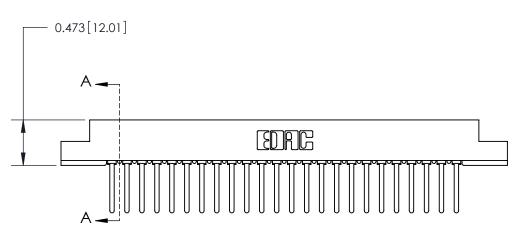

## **Contact Detail**

Wire Wrap .046x.014(1.17x0.36) - Tail LG=.495(12.57) .156 [3.96] Contact Spacing x .200 [5.08] Row Spacing

**SECTION A-A** 

.175 [4.45] Point of Contact (Measured from bottom of Card Slot)