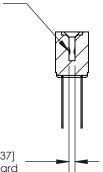

## **Contact Detail**

Wire Wrap .046x.013(1.17x0.33) - Tail LG=.520(13.21)

.156 [3.96] Contact Spacing x .200 [5.08] Row Spacing

**SECTION A-A** 

.095 [2.41] Point of Contact (Measured from bottom of Card Slot)