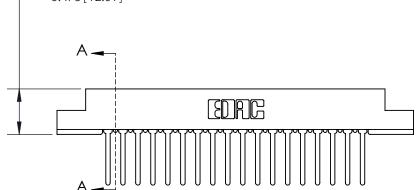

## **Contact Detail**

Wire Wrap .046x.013(1.17x0.33) - Tail LG=.520(13.21)

.156 [3.96] Contact Spacing x .200 [5.08] Row Spacing

**SECTION A-A** 

.095 [2.41] Point of Contact (Measured from bottom of Card Slot)