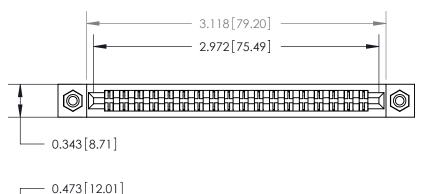

**Mounting Option** 

#4-40 Unified Threaded Inserts

Card Slot Accepts .054 [1.37] to .070 [1.78] Thick P.C. Board

**See Accompanying Page for:** 

**Contact Bend Details** 

807/857 Series High Temp Card Edge Connector Part Number: 857-036-542-208

| ACAD REFERENCE NO. 807 ENG MASTER |                  |
|-----------------------------------|------------------|
| DRAWN: J.LEE                      | DATE: AUG. 11/09 |
| CHECKED:                          | DATE:            |
| SCALE: NTS                        | SHEET 1 OF 2     |
| DRAWING NUMBER                    | ISSUE            |