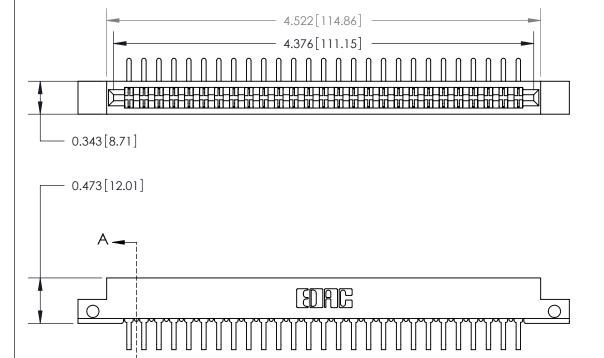

**Mounting Option** 

.128 (3.25) Dia. Side Mounting Holes

## **Contact Detail**

90 Degree Bend (Code 522 and 540 Contacts)

.156 [3.96] Contact Spacing x .200 [5.08] Row Spacing

**SECTION A-A** 

.095 [2.41] Point of Contact (Measured from bottom of Card Slot)

**See Accompanying Page for:** 

**Contact Bend Details** 

807/857 Series High Temp Card Edge Connector Part Number: 857-054-558-212

|                    | EDAC INC          |
|--------------------|-------------------|
|                    | TORONTO, ONTARIO  |
|                    | CANADA            |
| YOUR CONNECTION TO | QUALITY & SERVICE |