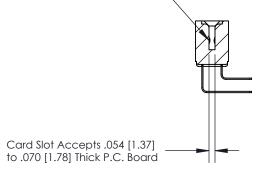

## **Contact Detail**

90 Degree Bend (Code 522 and 540 Contacts)

.156 [3.96] Contact Spacing x .200 [5.08] Row Spacing

**SECTION A-A** 

.095 [2.41] Point of Contact (Measured from bottom of Card Slot)

**See Accompanying Page for:** 