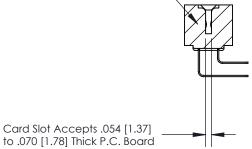

## **Contact Detail**

90 Degree Bend (Code 522 and 540 Contacts)

.156 [3.96] Contact Spacing x .200 [5.08] Row Spacing

**SECTION A-A** 

.095 [2.41] Point of Contact (Measured from bottom of Card Slot)

to .070 [1.78] Thick P.C. Board