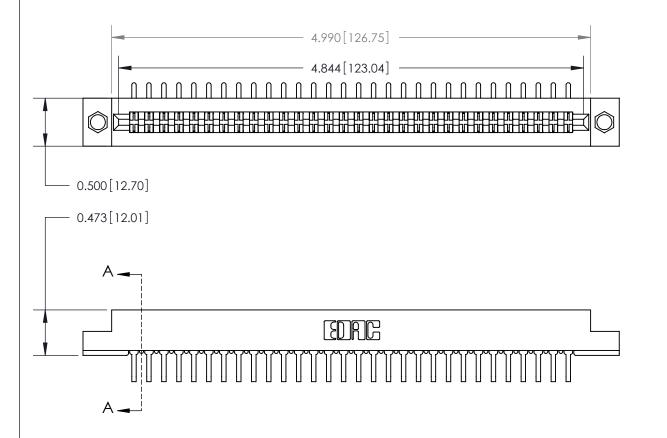

**See Accompanying Page for:** 

**Contact Bend Details** 

807/857 Series High Temp Card Edge Connector Part Number: 857-060-558-204

YOUR CONNECTION TO QUALITY & SERVICE

| ACAD REFERENCE NO | 807 ENG MASTER   |
|-------------------|------------------|
| DRAWN: J.LEE      | DATE: AUG. 11/09 |
| CHECKED:          | DATE:            |
| SCALE: NTS        | SHEET 1 OF 2     |
| DRAWING NUMBER    | ISSUE            |

807 Assembly