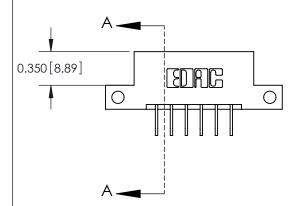

**Mounting Option** 

12-.128 (3.25) Dia. Side Mounting Holes

## **Contact Detail**

558-90 Degree Bend (Code 541 Contacts)

.156 [3.96] Contact Spacing x .200 [5.08] Row Spacing





**See Accompanying Pages for: Contact Bend Details** 

THIS IS A C.A.D. GENERATED DRAWING DO NOT MAKE MANUAL REVISIONS TO MASTER.



ISSUE NUMBER ORIGINAL



837/887 Series High Temp Card Edge Connector Part Number: 887-012-558-212

YOUR CONNECTION TO QUALITY & SERVICE

**EDAC INC** TORONTO, ONTARIO CANADA

THESE DRAWINGS AND SPECIFICATIONS ARE THE PROPERTY OF EDAC INC.,AND SHALL NOT BE REPRODUCED, OR COPIED OR USED AS THE BASIS FOR THE MANUFACTURE OR SALE OF APPARATUS WITHOUT WRITTEN PERMISSION.

| ACAD REFERENCE NO. | 837 ENG MASTER   |  |  |
|--------------------|------------------|--|--|
| DRAWN: J.LEE       | DATE: OCT. 06/09 |  |  |
| CHECKED: DATE:     |                  |  |  |
| SCALE: NTS         | SHEET 1 OF 2     |  |  |
| DRAWING NUMBER     | ISSUE            |  |  |
| 837 A