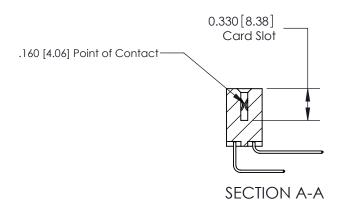

## **Contact Detail**

558-90 Degree Bend (Code 541 Contacts)

.156 [3.96] Contact Spacing x .200 [5.08] Row Spacing

**See Accompanying Pages for: Contact Bend Details** 

THIS IS A C.A.D. GENERATED DRAWING DO NOT MAKE MANUAL REVISIONS TO MASTER.