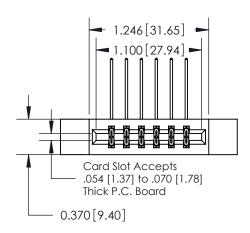

## **Contact Detail**

558-90 Degree Bend (Code 541 Contacts)

.156 [3.96] Contact Spacing x .200 [5.08] Row Spacing

**See Accompanying Pages for: Contact Bend Details** 

THIS IS A C.A.D. GENERATED DRAWING DO NOT MAKE MANUAL REVISIONS TO MASTER.