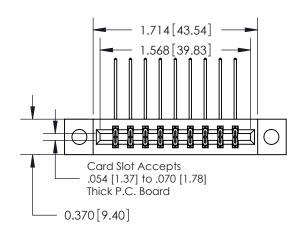

**Mounting Option** 

04-.156 (3.96) Dia. Mounting Holes

ISSUE NUMBER ORIGINAL

1

|                              | 0.330 [8.38]<br>Card Slot |
|------------------------------|---------------------------|
| .160 [4.06] Point of Contact |                           |
|                              |                           |
|                              |                           |
|                              | SECTION A-A               |