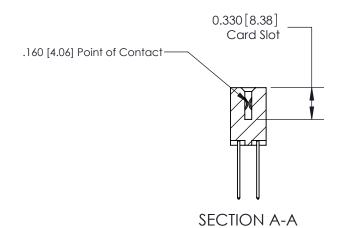

ISSUE NUMBER

ORIGINAL

1

|                     | 837/887 Series High Temp Card Edge Connector |                                                                      | ACAD REFERENCE | NO. 837 EN       | 837 ENG MASTER |  |
|---------------------|----------------------------------------------|----------------------------------------------------------------------|----------------|------------------|----------------|--|
| Contact Bend Detail |                                              | DRAWN: J.LEE                                                         | DATE: OC       | DATE: OCT. 06/09 |                |  |
|                     | Confact Bend Defail                          |                                                                      | CHECKED:       | DATE:            |                |  |
|                     | EDAC INC THESE DRAWINGS                      | THESE DRAWINGS AND SPECIFICATIONS                                    | SCALE: NTS     | SHEET            | 2 <b>OF</b> 2  |  |
|                     | TORONTO, ONTARIO                             | CANADA OR USED AS THE BASIS FOR THE MANUFACTURE OR SALE OF APPARATUS | DRAWING NUMBER |                  | ISSUE          |  |
|                     | YOUR CONNECTION TO QUALITY & SERVICE         |                                                                      | 837 Assembly   |                  | 1              |  |