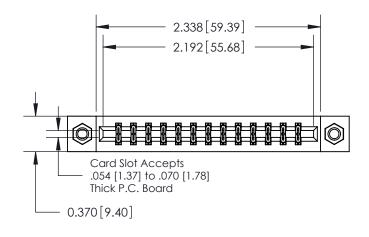

## **Contact Detail**

540-Wire Wrap .025 Sq.(0.64 Sq.) - Tail LG=.560(14.22)

.156 [3.96] Contact Spacing x .200 [5.08] Row Spacing

THIS IS A C.A.D. GENERATED DRAWING DO NOT MAKE MANUAL REVISIONS TO MASTER.

ISSUE NUMBER

ORIGINAL

**See Accompanying Pages for:** 

**Contact Bend Details** 

837/887 Series High Temp Card Edge Connector Part Number: 887-026-540-807

**EDAC INC** TORONTO, ONTARIO CANADA

THESE DRAWINGS AND SPECIFICATIONS ARE THE PROPERTY OF EDAC INC.,AND SHALL NOT BE REPRODUCED, OR COPIED OR USED AS THE BASIS FOR THE MANUFACTURE OR SALE OF APPARATUS WITHOUT WRITTEN PERMISSION.