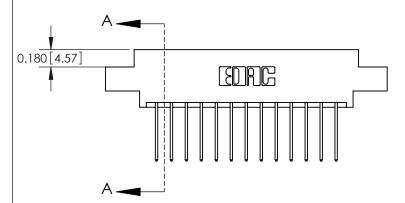

## **Contact Detail**

540-Wire Wrap .025 Sq.(0.64 Sq.) - Tail LG=.560(14.22)

.156 [3.96] Contact Spacing x .200 [5.08] Row Spacing

THIS IS A C.A.D. GENERATED DRAWING DO NOT MAKE MANUAL REVISIONS TO MASTER.

ISSUE NUMBER

ORIGINAL

**See Accompanying Pages for:** 

**Contact Bend Details** 

837/887 Series High Temp Card Edge Connector Part Number: 887-026-540-807

**EDAC INC** TORONTO, ONTARIO CANADA

THESE DRAWINGS AND SPECIFICATIONS ARE THE PROPERTY OF EDAC INC.,AND SHALL NOT BE REPRODUCED, OR COPIED OR USED AS THE BASIS FOR THE MANUFACTURE OR SALE OF APPARATUS WITHOUT WRITTEN PERMISSION.