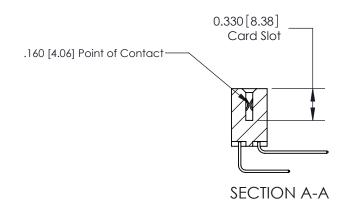

## **Contact Detail**

558-90 Degree Bend (Code 541 Contacts)

.156 [3.96] Contact Spacing x .200 [5.08] Row Spacing

THIS IS A C.A.D. GENERATED DRAWING DO NOT MAKE MANUAL REVISIONS TO MASTER.

ISSUE NUMBER

ORIGINAL

ISSUE NUMBER

ORIGINAL

1

|                     | 837/887 Series High Temp Card Edge Connector |                                                                                                                                                              | ACAD REFERENCE | NO. 837 EN       | 837 ENG MASTER |  |
|---------------------|----------------------------------------------|--------------------------------------------------------------------------------------------------------------------------------------------------------------|----------------|------------------|----------------|--|
| Contact Bend Detail |                                              | DRAWN: J.LEE                                                                                                                                                 | DATE: OC       | DATE: OCT. 06/09 |                |  |
|                     | Confact Bend Defail                          |                                                                                                                                                              | CHECKED:       | DATE:            |                |  |
|                     | EDAC INC THE                                 | TORONTO, ONTARIO CANADA  ARE THE PROPERTY OF EDAC INC., AND SHALL NOT BE REPRODUCED, OR COPIED OR USED AS THE BASIS FOR THE MANUFACTURE OR SALE OF APPARATUS | SCALE: NTS     | SHEET            | 2 <b>OF</b> 2  |  |
|                     | TORONTO, ONTARIO                             |                                                                                                                                                              | DRAWING NUMBER |                  | ISSUE          |  |
|                     | YOUR CONNECTION TO QUALITY & SERVICE         |                                                                                                                                                              | 837 Assembly   |                  | 1              |  |