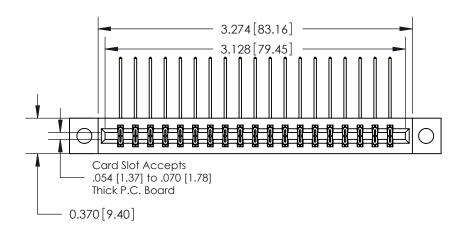

**Mounting Option** 

04-.156 (3.96) Dia. Mounting Holes

**See Accompanying Pages for:** 

**Contact Bend Details** 

837/887 Series High Temp Card Edge Connector Part Number: 887-038-558-804

YOUR CONNECTION TO QUALITY & SERVICE

**EDAC INC** TORONTO, ONTARIO CANADA