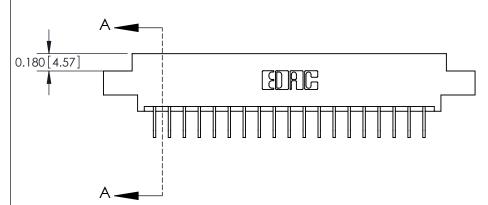

**See Accompanying Pages for:** 

**Contact Bend Details** 

837/887 Series High Temp Card Edge Connector Part Number: 887-038-558-804

YOUR CONNECTION TO QUALITY & SERVICE

**EDAC INC** TORONTO, ONTARIO CANADA