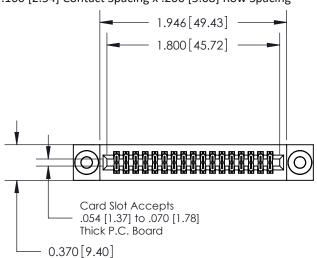

.240 [6.10] Point of Contact-

842/892 Series High Temp Card Edge Connector Part Number: 892-034-542-203

YOUR CONNECTION TO QUALITY & SERVICE

CANADA

842 ENG MASTER J.LEE DATE: OCT. 06/09 SHEET 1 OF 3

**SECTION A-A** 