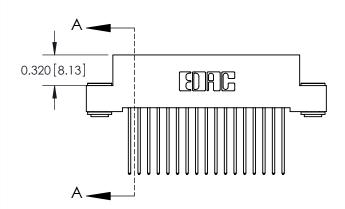

.240 [6.10] Point of Contact-

842/892 Series High Temp Card Edge Connector Part Number: 892-034-542-203

YOUR CONNECTION TO QUALITY & SERVICE

CANADA

842 ENG MASTER J.LEE DATE: OCT. 06/09 SHEET 1 OF 3

**SECTION A-A** 