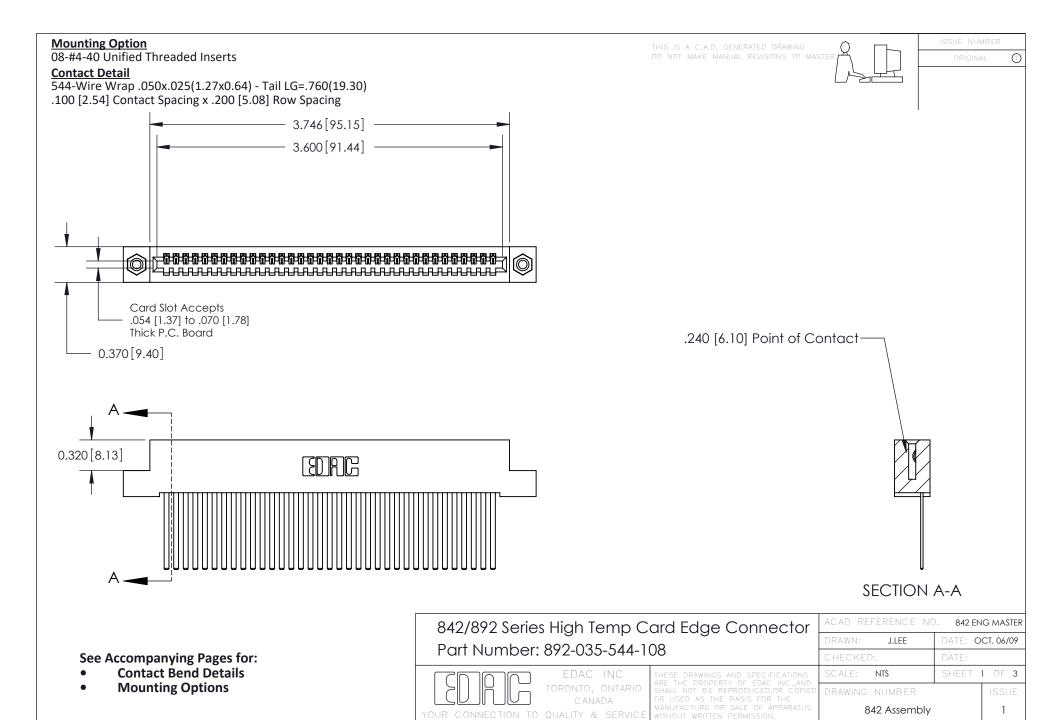

THIS IS A C.A.D. GENERATED DRAWING DO NOT MAKE MANUAL REVISIONS TO MASTER

ORIGINAL (1)



| 842/892 Series High Temp Card Edge Connector<br>Contact Bend Detail |                                                                                                 | ACAD REFERENCE NO. 842 ENG MASTER |             |                  |        |
|---------------------------------------------------------------------|-------------------------------------------------------------------------------------------------|-----------------------------------|-------------|------------------|--------|
|                                                                     |                                                                                                 | DRAWN:                            | J.LEE