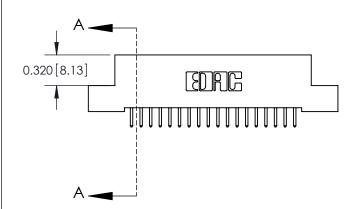

**Mounting Option** 

02-.128 (3.25) Wide Mounting Slots

THIS IS A C.A.D. GENERATED DRAWING DO NOT MAKE MANUAL REVISIONS TO MASTER

ISSUE NUMBER

ORIGINAL

1

| 842/892 Series High Temp Card Edge Con<br>Mounting Options   | nnector   ACAD REFERENCE NO. 842 ENG MASTE |
|--------------------------------------------------------------|--------------------------------------------|
| EDAC INC THESE DRAWINGS AND SPI                              |                                            |
|                                                              | uced,or copied drawing number issue        |
| YOUR CONNECTION TO QUALITY & SERVICE WITHOUT WRITTEN PERMISS |                                            |