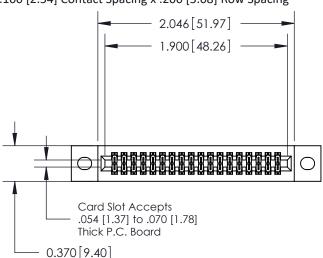

## **Contact Detail**

521-P.C. Tail .025 Sq.(0.64 Sq.) - Tail LG=.160(4.06) .100 [2.54] Contact Spacing x .200 [5.08] Row Spacing

**See Accompanying Pages for: Contact Bend Details** 

**Mounting Options** 

.240 [6.10] Point of Contact-

842/892 Series High Temp Card Edge Connector Part Number: 892-036-521-202

YOUR CONNECTION TO QUALITY & SERVICE

CANADA

842 ENG MASTER J.LEE DATE: OCT. 06/09 SHEET 1 OF 3

842 Assembly