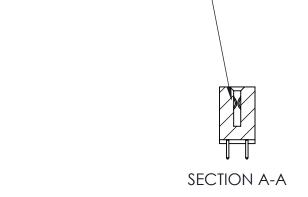

THIS IS A C.A.D. GENERATED DRAWING DO NOT MAKE MANUAL REVISIONS TO MASTER

ORIGINAL (1)

| 842/892 Series High Temp Card Edge Connector<br>Contact Bend Detail |                                                                                                  | ACAD REFERENCE NO. 842 ENG MASTER |             |                  |        |
|---------------------------------------------------------------------|--------------------------------------------------------------------------------------------------|-----------------------------------|-------------|------------------|--------|
|                                                                     |                                                                                                  | DRAWN:                            | J.LEE       | DATE: OCT. 06/09 |        |
|                                                                     |                                                                                                  | CHECKED:                          |             | DATE:            |        |
| EDAC INC                                                            | THESE DRAWINGS AND SPECIFICATIONS ARE THE PROPERTY OF EDAC INCAND                                | SCALE:                            | NTS         | SHEET :          | 2 OF 3 |
| TORONTO, ONTARIO                                                    | SHALL NOT BE REPRODUCED, OR COPIED OR USED AS THE BASIS FOR THE MANUFACTURE OR SALE OF APPARATUS | DRAWING                           | NUMBER      |                  | ISSUE  |
| YOUR CONNECTION TO QUALITY & SERVICE                                |                                                                                                  | 8                                 | 42 Assembly |                  | 1      |