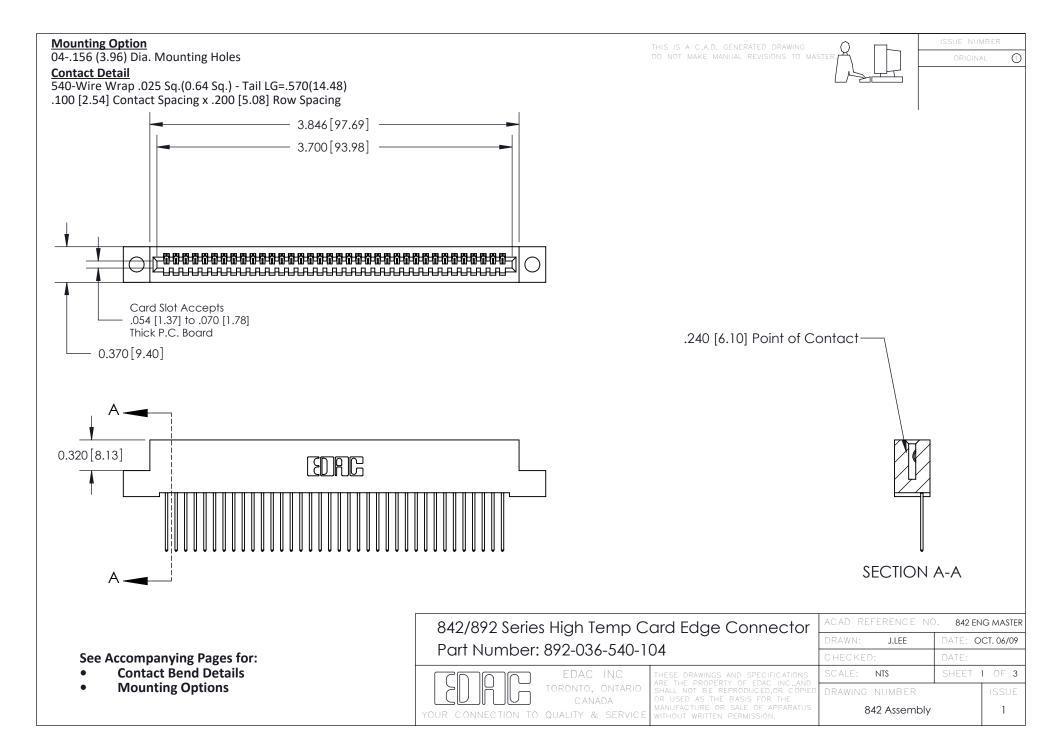

THIS IS A C.A.D. GENERATED DRAWING DO NOT MAKE MANUAL REVISIONS TO MASTER

ORIGINAL (1)



| 842/892 Series High Temp Card Edge Connector<br>Contact Bend Detail |                                                                                                 | ACAD REFERENCE NO. 842 ENG MASTER |             |                  |        |
|---------------------------------------------------------------------|-------------------------------------------------------------------------------------------------|-----------------------------------|-------------|------------------|--------|
|                                                                     |                                                                                                 | DRAWN:                            | J.LEE