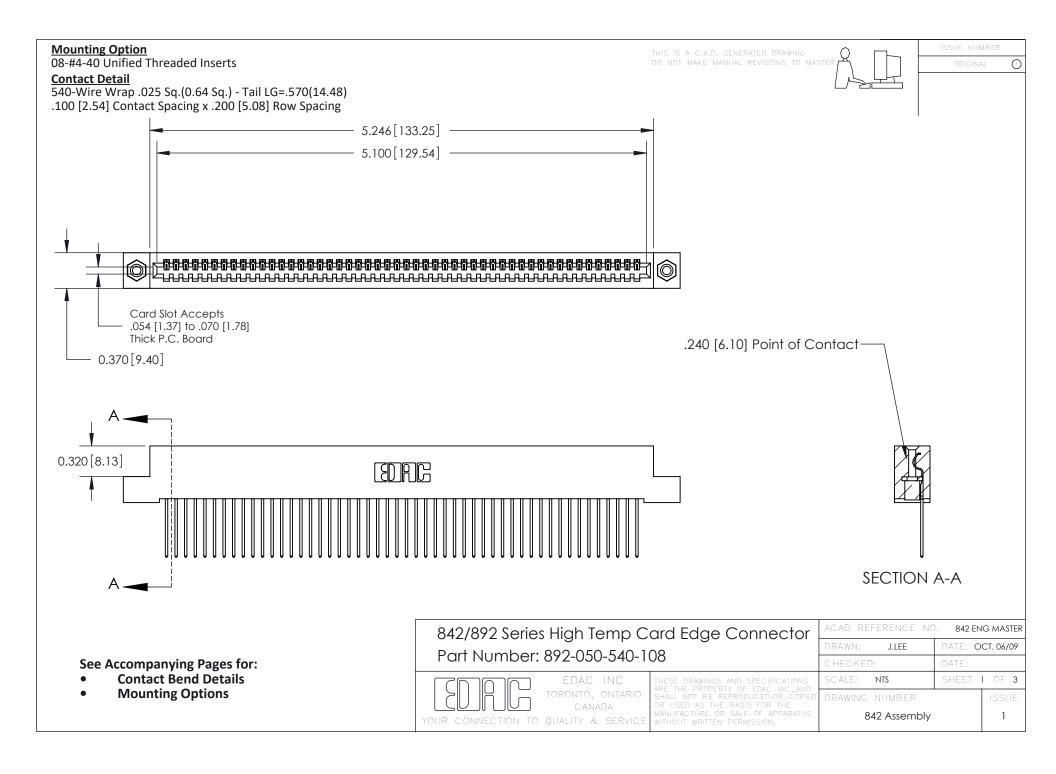

THIS IS A C.A.D. GENERATED DRAWING DO NOT MAKE MANUAL REVISIONS TO MASTER

ORIGINAL (1)



| 842/892 Series High Temp Card Edge Connector<br>Contact Bend Detail |                                                                                                  | ACAD REFERENCE NO. 842 ENG MASTER |             |                  |        |
|---------------------------------------------------------------------|--------------------------------------------------------------------------------------------------|-----------------------------------|-------------|------------------|--------|
|                                                                     |                                                                                                  | DRAWN:                            | J.