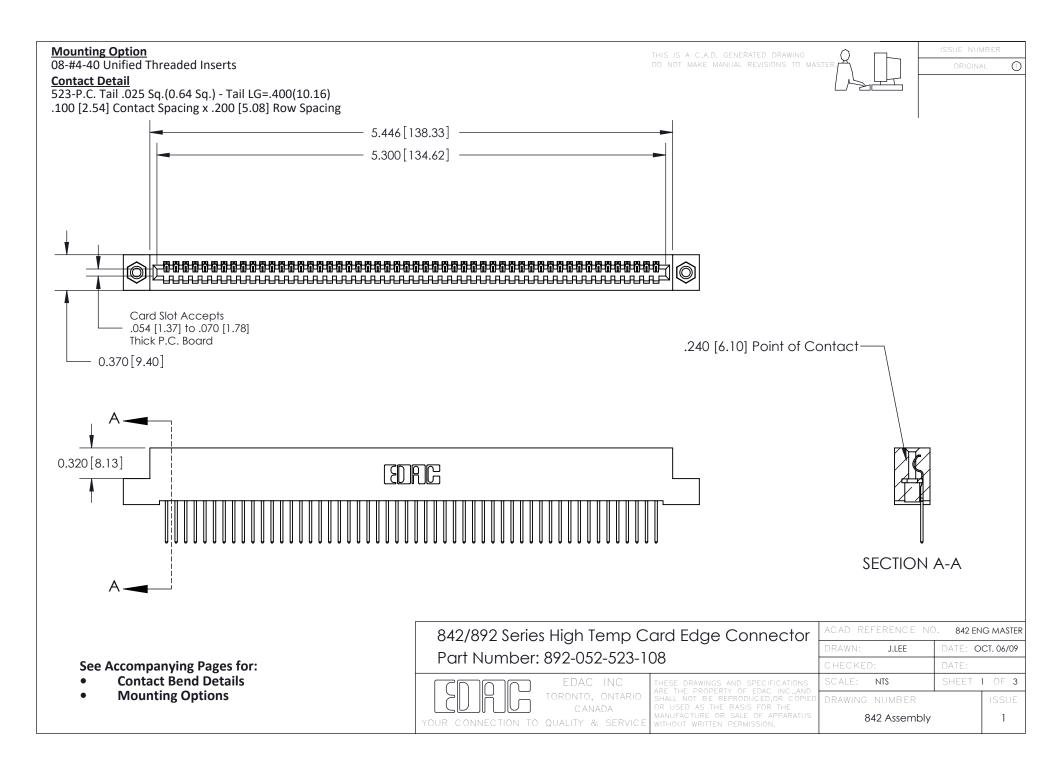

THIS IS A C.A.D. GENERATED DRAWING DO NOT MAKE MANUAL REVISIONS TO MASTER

ISSUE NUMBE

ORIGINAL

1

| 842/892 Series High Temp Card Edge Connector<br>Contact Bend Detail |                                                                                                                                                                                                 | ACAD REFERENCE NO. 842 ENG MASTER |          |                         |        |  |
|---------------------------------------------------------------------|-------------------------------------------------------------------------------------------------------------------------------------------------------------------------------------------------|-----------------------------------|----------|-------------------------|--------|--|
|                                                                     |                                                                                                                                                                                                 | DRAWN: .                          | J.LEE    | DATE: <b>OCT. 06/09</b> |        |  |
|                                                                     |                                                                                                                                                                                                 | CHECKED:                          |          | DATE:                   |        |  |
| CANADA CANADA                                                       | THESE DRAWINGS AND SPECIFICATIONS ARE THE PROPERTY OF EDAC INC.,AND SHALL NOT BE REPRODUCED,OR COPIED OR USED AS THE BASIS FOR THE MANUFACTURE OR SALE OF APPARATUS WITHOUT WRITTEN PERMISSION. | SCALE: NTS                        |          | SHEET 2                 | 2 OF 3 |  |
|                                                                     |                                                                                                                                                                                                 | DRAWING NUI                       | MBER     |                         | ISSUE  |  |
|                                                                     |                                                                                                                                                                                                 | 842 A                             | Assembly |                         | 1      |  |