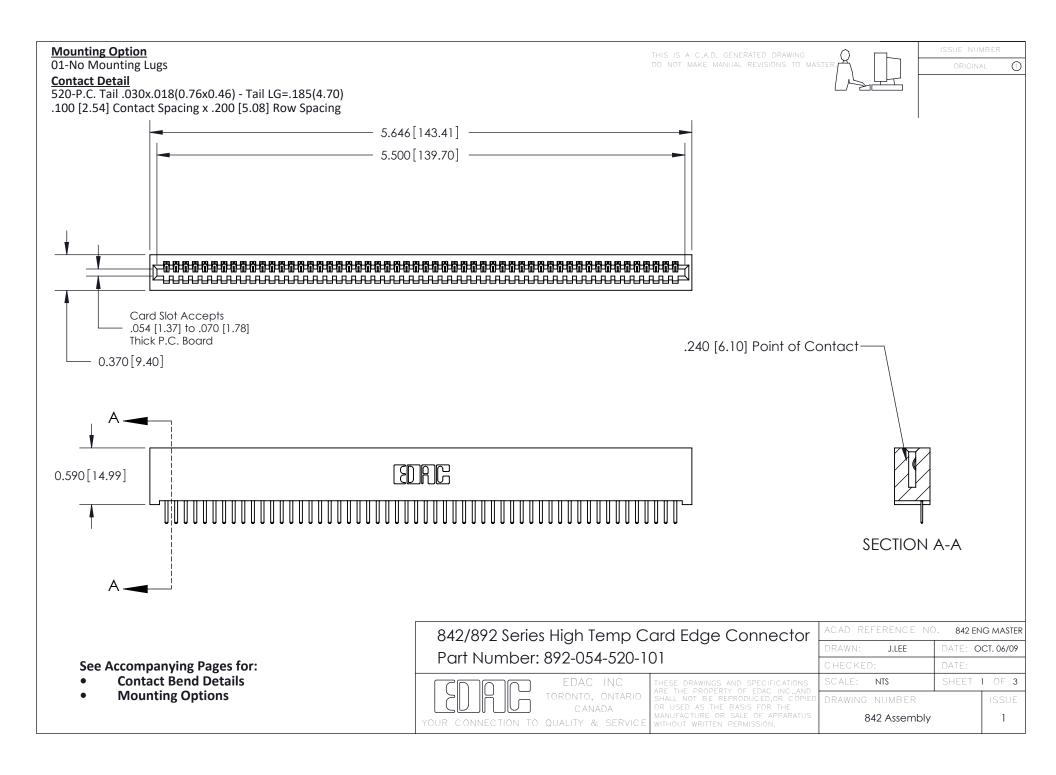

THIS IS A C.A.D. GENERATED DRAWING DO NOT MAKE MANUAL REVISIONS TO MASTER

ORIGINAL (1)



| 842/892 Series High Temp Card Edge Connector<br>Contact Bend Detail |                                                                                                 | ACAD REFERENCE NO. 842 ENG MASTER |             |                  |        |
|---------------------------------------------------------------------|-------------------------------------------------------------------------------------------------|-----------------------------------|-------------|------------------|--------|
|                                                                     |                                                                                                 | DRAWN:                            | J.LEE